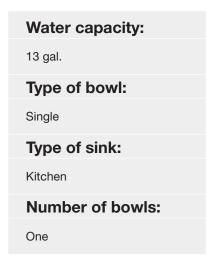

## KSSB-2522 22" x 25" Single Bowl

Model number:

S02522SB

**Dimensions:** 22" x 25" x 10" **Mount Type:** Dual Mount **Material:** Swanstone

# KSSB-2522 22" x 25" Single Bowl

Model number:

S02522SB

**Dimensions:** 22" x 25" x 10" **Mount Type:** Dual Mount

|   | Project:        |
|---|-----------------|
|   | Contractor:     |
|   | Representative: |
|   | Date:           |
|   | Tel:            |
|   | Notes:          |
| _ |                 |
| _ |                 |