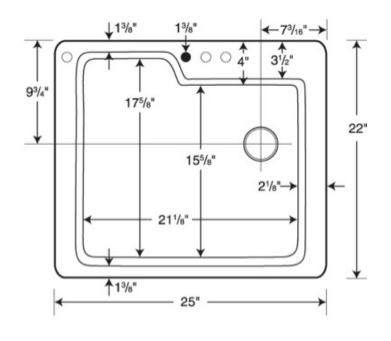

## KSSB-2522 22" x 25" Single Bowl

Model number:

S02522SB

**Dimensions:** 22" x 25" x 10" **Mount Type:** Dual Mount **Material:** Swanstone

# KSSB-2522 22" x 25" Single Bowl

Model number:

S02522SB

**Dimensions:** 22" x 25" x 10" **Mount Type:** Dual Mount

|   | Project:        |
|---|-----------------|
|   | Contractor:     |
|   | Representative: |
|   | Date:           |
|   | Tel:            |
|   | Notes:          |
| _ |                 |
| _ |                 |