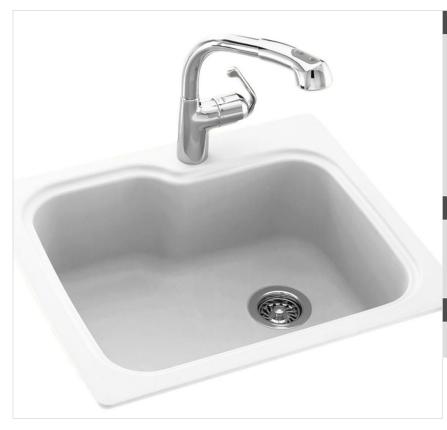

## KSSB-2522 22" x 25" Single Bowl

Model number:

S02522SB

**Dimensions:** 22" x 25" x 10" **Mount Type:** Dual Mount **Material:** Swanstone

# KSSB-2522 22" x 25" Single Bowl

Model number:

S02522SB

**Dimensions:** 22" x 25" x 10" **Mount Type:** Dual Mount

|   | Project:        |
|---|-----------------|
|   | Contractor:     |
|   | Representative: |
|   | Date:           |
|   | Tel:            |
|   | Notes:          |
| _ |                 |
| _ |                 |