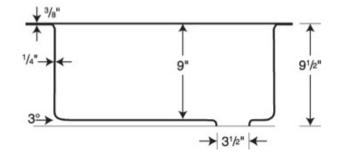

## KSSB-2522 22" x 25" Single Bowl

Model number:

S02522SB

**Dimensions:** 22" x 25" x 10" **Mount Type:** Dual Mount **Material:** Swanstone

# KSSB-2522 22" x 25" Single Bowl

Model number:

S02522SB

**Dimensions:** 22" x 25" x 10" **Mount Type:** Dual Mount

|   | Project:        |
|---|-----------------|
|   | Contractor:     |
|   | Representative: |
|   | Date:           |
|   | Tel:            |
|   | Notes:          |
| _ |                 |
| _ |                 |