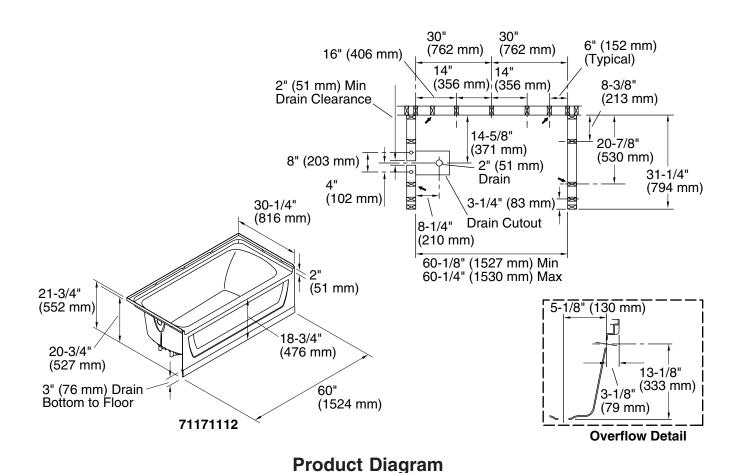

#### **Features**

- Compression molded from our exclusive solid Vikrell<sub>®</sub> material
- Bath and integral apron eliminates installation step

- 2" (51 mm) wainscot/tile ledge
- 18-3/4" (476 mm) bath depth (floor to top of threshold)
- 60-1/4" (1530 mm) x 30-1/4" (768 mm) x 21-3/4" (552 mm) rough-in dimensions include nailing flange
- 60" (1524 mm) x 30-1/4" (768 mm) x 20-3/4" (527 mm) finished dimensions

### **Technical Information**

| Fixture*:                                       |                              |  |  |  |
|-------------------------------------------------|------------------------------|--|--|--|
| Bathing well:                                   |                              |  |  |  |
| Basin area, bottom                              | 45" (1143 mm) x 20" (508 mm) |  |  |  |
| Basin area,<br>top                              | 53" (1346 mm) x 23" (584 mm) |  |  |  |
| To overflow:                                    |                              |  |  |  |
| Water depth                                     | 11-1/4" (286 mm)             |  |  |  |
| Capacity                                        | 44 gal (166.6 L)             |  |  |  |
| * Approximate measurements for comparison only. |                              |  |  |  |

### **Installation Notes**

Install this product according to the installation guide. Size the drain cutout to fit the drain assembly that will be used.

Studs should be positioned roughly as shown.