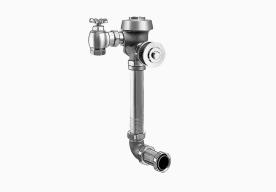

## DESCRIPTION

3.5 gpf, Rough Brass Finish, Single Flush, 27.75 L Dimension, Royal® Concealed Manual Flushometer.

## DETAILS

- Flush Volume: 3.5 gpf (13.2 Lpf)
- Finish: Rough Brass (RB)
- Valve: Diaphragm
- Valve Body Material: Semi-red Brass
- Fixture Type: Water Closet
- Fixture Connection: Rear
- Rough-In Dimension: 16" (406mm)
- Spud Coupling: 1 <sup>1</sup>/<sub>2</sub>" (38mm)
- Supply Pipe: 1" (25mm)
- L Dimension: 27 <sup>3</sup>/<sub>4</sub>" (705mm) (27-3/4-LDIM)