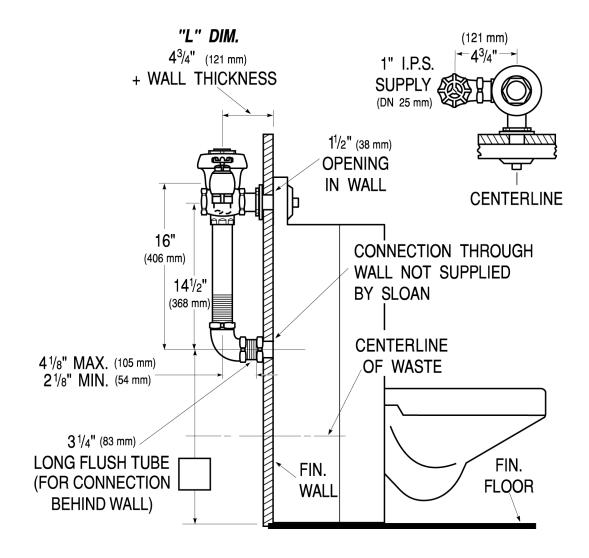

## DETAILS

- Flush Volume: 3.5 gpf (13.2 Lpf)
- Finish: Rough Brass (RB)
- Valve: Diaphragm
- Valve Body Material: Semi-red Brass
- Fixture Type: Water Closet
- Fixture Connection: Rear
- Rough-In Dimension: 16" (406mm)
- Spud Coupling: 1 <sup>1</sup>/<sub>2</sub>" (38mm)
- Supply Pipe: 1" (25mm)
- L Dimension: 27 <sup>3</sup>/<sub>4</sub>" (705mm) (27-3/4-LDIM)

# **ROUGH-IN**

Sloan 10500 Seymour Ave, Franklin Park, IL 60131 Phone: 800.982.5839 • Fax: 800.447.8329 • sloan.com