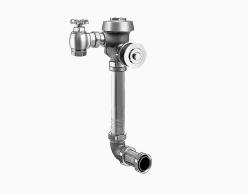

## DESCRIPTION

1.6 gpf, Rough Brass Finish, Single Flush, 11.75 L Dimension, Royal  $\circledast$  Concealed Manual Flushometer.

## DETAILS

- Flush Volume: 1.6 gpf (6.0 Lpf)
- Finish: Rough Brass (RB)
- Valve: Diaphragm
- Valve Body Material: Semi-red Brass
- Fixture Type: Water Closet
- Fixture Connection: Rear
- Rough-In Dimension: 16" (406mm)
- Spud Coupling: 1 <sup>1</sup>/<sub>2</sub>" (38mm)
- Supply Pipe: 1" (25mm)
- L Dimension: 11 <sup>3</sup>/<sub>4</sub>" (298mm) (11-3/4-LDIM)

## FEATURES

- PERMEX synthetic rubber diaphragm with Dual Filtered Fixed Bypass
- Valve body, Cover, Tailpiece and Control Stop shall be in compliance with ASTM Alloy Classification for Semi-Red Brass
- Valve shall be in compliance to the applicable sections of ASSE 1037.