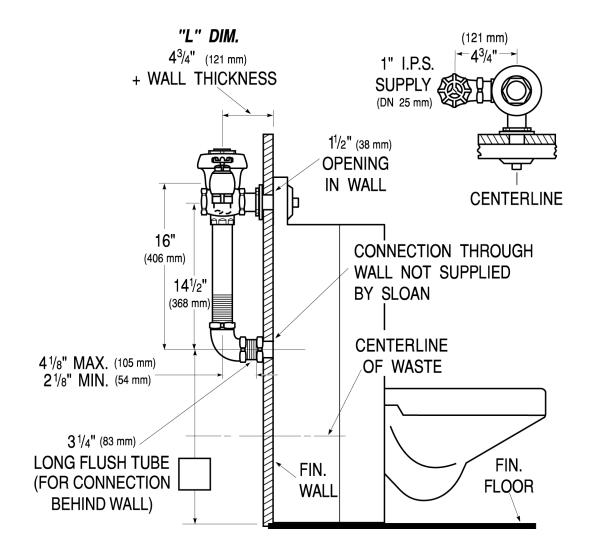

## DETAILS

- Flush Volume: 1.6 gpf (6.0 Lpf)
- Finish: Rough Brass (RB)
- Valve: Diaphragm
- Valve Body Material: Semi-red Brass
- Fixture Type: Water Closet
- Fixture Connection: Rear
- Rough-In Dimension: 16" (406mm)
- Spud Coupling: 1 <sup>1</sup>/<sub>2</sub>" (38mm)
- Supply Pipe: 1" (25mm)
- L Dimension: 11 <sup>3</sup>/<sub>4</sub>" (298mm) (11-3/4-LDIM)

# **ROUGH-IN**

Sloan 10500 Seymour Ave, Franklin Park, IL 60131 Phone: 800.982.5839 • Fax: 800.447.8329 • sloan.com