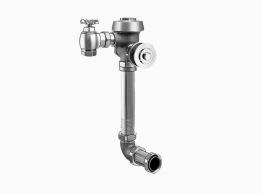

## DESCRIPTION

1.6 gpf, Rough Brass Finish, Single Flush, Metal Oscillating Handle, 12.75 L Dimension, Royal® Concealed Manual Flushometer.

## DETAILS

- Flush Volume: 1.6 gpf (6.0 Lpf)
- Finish: Rough Brass (RB)
- Valve: Diaphragm
- Valve Body Material: Semi-red Brass
- Fixture Type: Water Closet
- Fixture Connection: Rear
- Rough-In Dimension: 16" (406mm)
- Spud Coupling: 1 <sup>1</sup>/<sub>2</sub>" (38mm)
- Supply Pipe: 1" (25mm)
- L Dimension: 12 <sup>3</sup>/<sub>4</sub>" (324mm) (12-3/4-LDIM)
- Handle: Metal Oscillating (J)

## FEATURES

- PERMEX synthetic rubber diaphragm with Dual Filtered Fixed Bypass
- Valve body, Cover, Tailpiece and Control Stop shall be in compliance with ASTM Alloy Classification for Semi-Red Brass
- Valve shall be in compliance to the applicable sections of ASSE 1037.