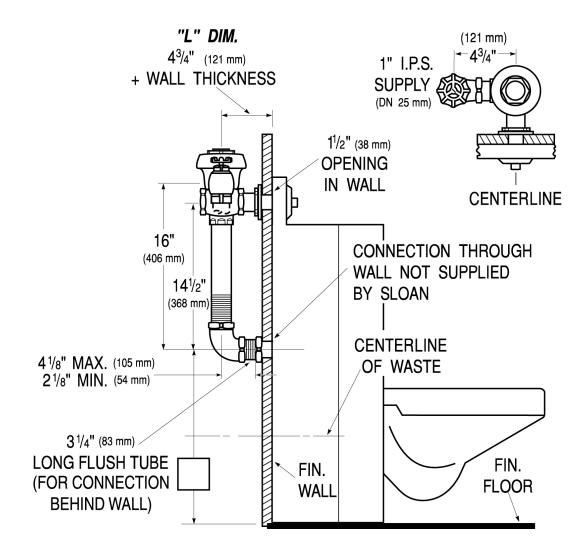

## DETAILS

- Flush Volume: 1.6 gpf (6.0 Lpf)
- Finish: Rough Brass (RB)
- Valve: Diaphragm
- Valve Body Material: Semi-red Brass
- Fixture Type: Water Closet
- Fixture Connection: Rear
- Rough-In Dimension: 16" (406mm)
- Spud Coupling: 1 <sup>1</sup>/<sub>2</sub>" (38mm)
- Supply Pipe: 1" (25mm)
- L Dimension: 12 <sup>3</sup>/<sub>4</sub>" (324mm) (12-3/4-LDIM)
- Handle: Metal Oscillating (J)

# **ROUGH-IN**

Sloan 10500 Seymour Ave, Franklin Park, IL 60131 Phone: 800.982.5839 • Fax: 800.447.8329 • sloan.com