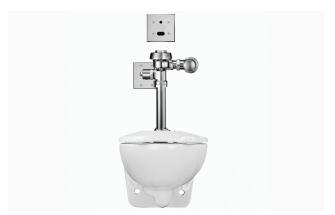

### DESCRIPTION

ST-2459 Water Closet and SLOAN 111 ESS Flushometer.

## COMPONENTS

- Flushometer: Code 3770010
- Water Closet: Code 2102459

# **FLUSHOMETER FEATURES**

- Vacuum Breaker with Flush Connection
- Sweat Solder Adapter with Cover Tube and Cast Wall Flange
- User friendly three (3) second Flush Delay
- No External Volume Adjustment to Ensure Water Conservation
- OPTIMA® EL-1500 Self-Adaptive Infrared Sensor with Indicator Light
- I.P.S. Screwdriver Bak-Chek® Angle Stop with Vandal Resistant Stop Cap
- Courtesy Flush® Override Button
- High Chloramine Resistant PERMEX® Synthetic Rubber Diaphragm with Linear Filtered Bypass and Vortex Cleansing ActionTM
- Diaphragm, Stop Seat and Vacuum Breaker to be molded from PERMEX® rubber compound for Chloramine resistance

# FIXTURE FEATURES

- White Vitreous China
- Elongated bowl
- Wall mounted, wall outlet
- Siphon jet flushing action achieves 1000g Map score when used with any Sloan flushometer
- Static load rating of 750 lbs (see Notes)
- Water spot area: 10<sup>1</sup>/<sub>8</sub>" x 9<sup>3</sup>/<sub>8</sub>" (26 cm x 24 cm)
- 1<sup>1</sup>/<sub>2</sub>" I.P.S. top spud inlet
- 2<sup>1</sup>/<sub>8</sub>" fully glazed trapway
- Toilet seat not included
- Static load rating of 750 lbs. (See Notes)