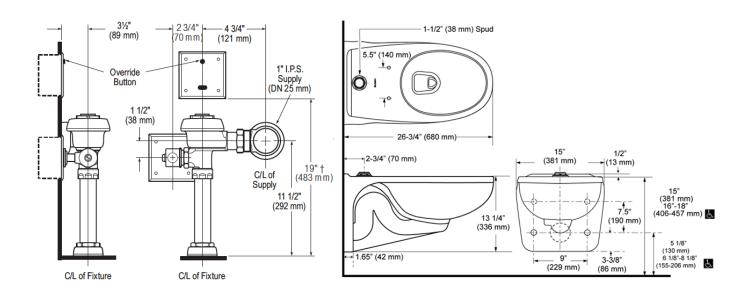

# **ROUGH-IN**

Sloan 10500 Seymour Ave, Franklin Park, IL 60131 Phone: 800.982.5839 • Fax: 800.447.8329 • sloan.com

## DETAILS

- Flush Volume: 1.6 gpf (6.0 Lpf)
- Nominal Dimensions: 26 <sup>3</sup>/<sub>4</sub>" × 15" × 13 <sup>1</sup>/<sub>4</sub>" (679 × 381 × 337mm)