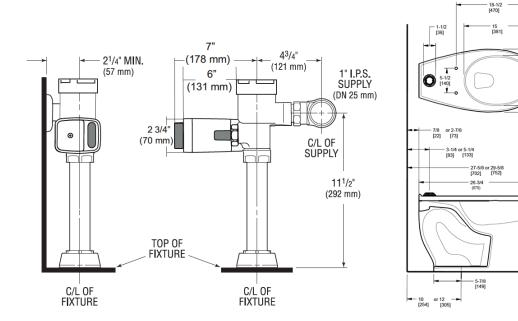

# **ROUGH-IN**

Sloan 10500 Seymour Ave, Franklin Park, IL 60131 Phone: 800.982.5839 • Fax: 800.447.8329 • sloan.com