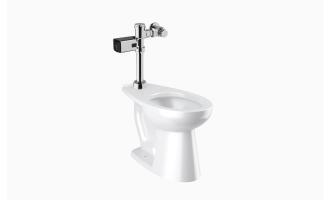

## DESCRIPTION

ST-2029 Water Closet and GEM-2 111 SFSM Flushometer.

## COMPONENTS

- Flushometer: Code 3070065
- Water Closet: Code 2102029

## **FIXTURE FEATURES**

- White Vitreous China
- Elongated bowl
- Floor mounted, floor outlet
- Siphon jet flushing action achieves 1000g Map score when used with any Sloan flushometer
- Water spot area: 101/8" x 93/8" (26 cm x 24 cm)
- 1<sup>1</sup>/<sub>2</sub>" I.P.S. top spud inlet
- 2<sup>1</sup>/<sub>8</sub>" fully glazed trapway
- Closet bolts and caps included
- Toilet seat not included
- Static load rating of 1000 lbs. (See Notes)