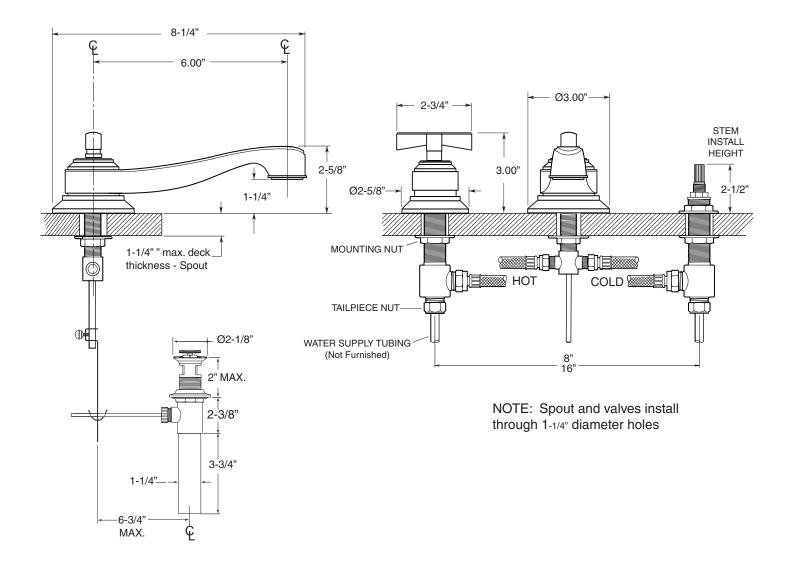

## Series 620

1.629408 Moderne - X Widespread Lavatory Set

Note: Measurements are subject to change or cancellation. No responsibility is assumed for use of superseded or voided pages.