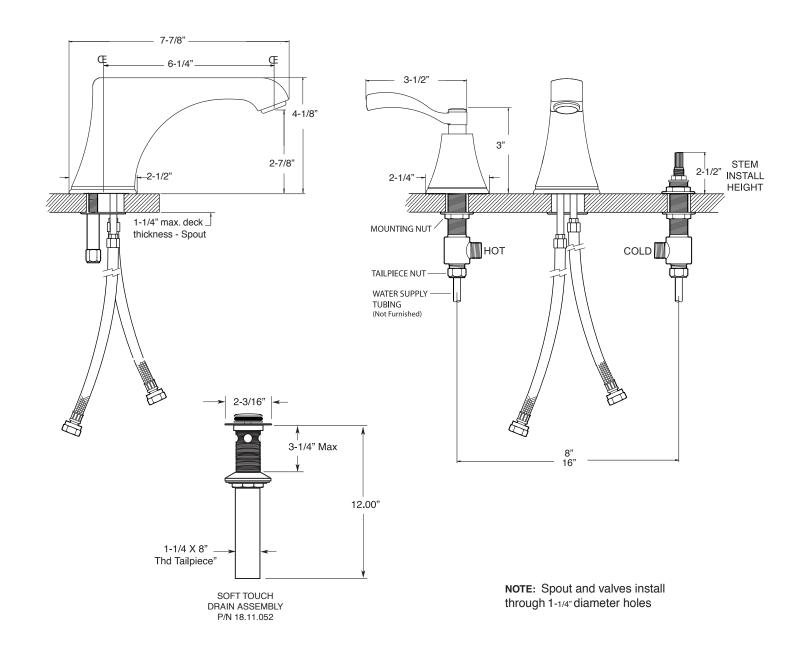

## **Specifications**

## **FEATURES:**

- All brass construction. Flexible hoses designed to be installed on 8" to 16" centers. Includes soft touch style drain assembly.
- · Lever style handles with top screw attachment.
- 16pt. 1/4-turn ceramic disc valve cartridge.
- · Available in all finishes. Warranty varies according to finish selection.
- · Standard aerator is limited to 1.2 gpm.
- Certified to meet or exceed the following codes and standards: ASME A112.18.1/CSAB 125.1-2012

## Series 510

1.518008 Maya Widespread Lavatory Set

Note: Measurements are subject to change or cancellation. No responsibility is assumed for use of superseded or voided pages.