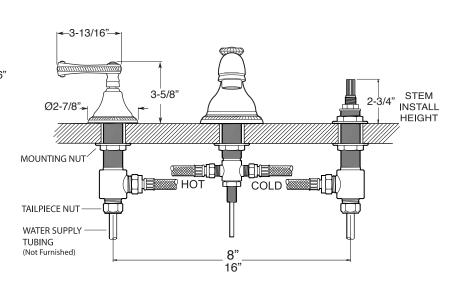

## **FEATURES:**

- All brass construction. Flexible hoses designed to be installed on 8" to 16" centers. Includes pop-up style drain assembly.
- · Curved rope lever style handles with setscrew attachment.
- 1/4-turn ceramic disc valve cartridge.
- · Available in all finishes. Warranty varies according to finish selection.
- · Standard aerator is limited to 1.5 gpm.
- Certified to meet or exceed the following codes and standards: ASME A112.18.1/CSAB 125.1-2011

Series 400
1.400508
Charlotte Elite
Widespread Lavatory Set

NOTE: Spout and valves install through 1-1/4" diameter holes

Note: Measurements are subject to change or cancellation. No responsibility is assumed for use of superseded or voided pages.