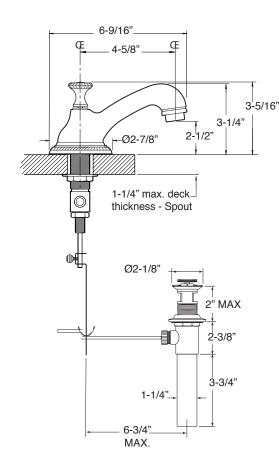

Series 400
1.400508
Charlotte Elite
Widespread Lavatory Set

NOTE: Spout and valves install through 1-1/4" diameter holes

Note: Measurements are subject to change or cancellation. No responsibility is assumed for use of superseded or voided pages.