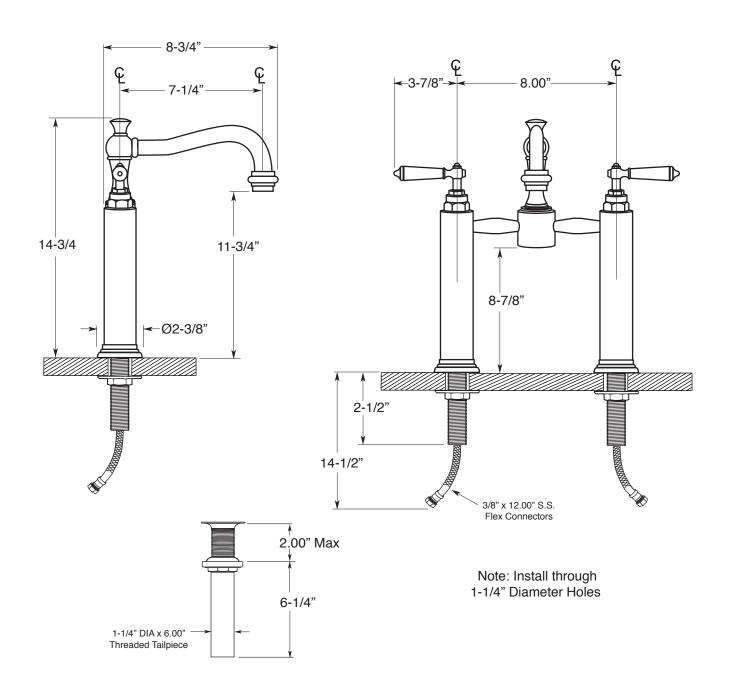

## Series 350

Vessel Pillar Lavatory Set (Swivel Spout) Orleans Handle (Porcelain Lever)

1.3557035

Note: Measurements are subject to change or cancellation. No responsibility is assumed for use of superseded or voided pages.