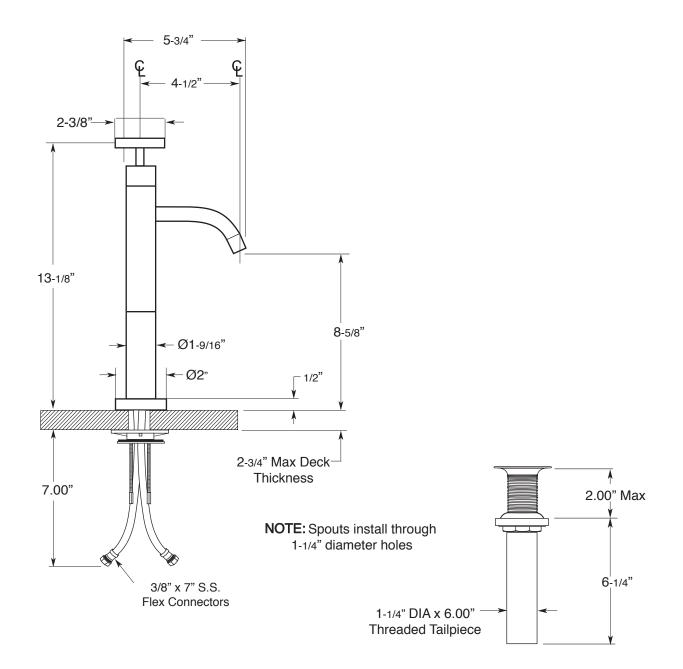

## FEATURES:

- All brass construction.
- · Flexible hose connections.
- Includes grid style drain without overflow. P/N 18.11.120
- · Concealed aerator requires special supplied blue removal key.
- Pre-assembled handle & escutcheon.
- Cartridge rotates 180°. Replacement cartridge P/N: 18.30.219
- Available in all finishes. Warranty varies according to finish selection.
- Standard aerator is limited to 1.2 gpm.
- Certified to meet or exceed the following codes and standards: ASME A112.18.1/CSAB 125.1-2012

## Series 3400

## Single-Hole Tall Vessel Lavatory Set Ceres II Handle

1.345028

Note: Measurements are subject to change or cancellation. No responsibility is assumed for use of superseded or voided pages.