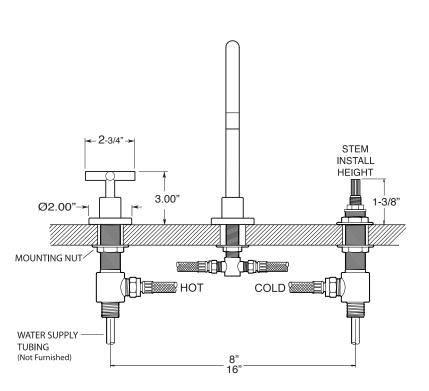

## **FEATURES:**

- All brass construction. Flexible hoses designed to be installed on 8" to 16" centers.
- Includes soft touch drain assembly with overflow P/N: 18.11.052
- Concealed aerator requires aerator removal key P/N: 18.07.050
- · Cross style handle style with inside screw attachment.
- · 20pt 1/4-turn ceramic disc valve cartridge\*.
- · Available in all finishes. Warranty varies according to finish selection.
- · Standard aerator is limited to 1.2 gpm.
- Certified to meet or exceed the following codes and standards: ASME A112.18.1/CSAB 125.1-2012.

## Widespread Lavatory Set Nova II Handle

1.344808

NOTE: Spout and valves install through 1-1/4" diameter holes

FOR 20PT HANDLE ONLY

Replacement Cartridge Part Numbers: Hot - 18.30.036 Cold - 18.30.035