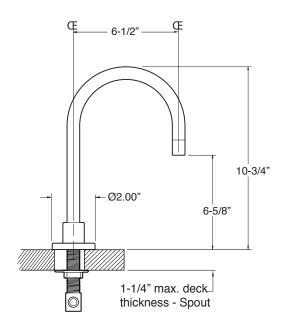

## Widespread Lavatory Set Nova II Handle

1.344808

NOTE: Spout and valves install through 1-1/4" diameter holes

FOR 20PT HANDLE ONLY

Replacement Cartridge Part Numbers: Hot - 18.30.036 Cold - 18.30.035