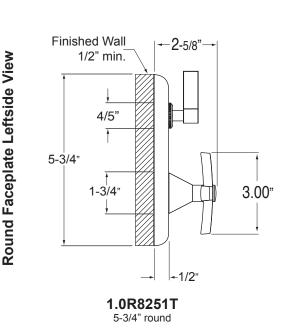

## Lira

E-Mini Therm Valve Remote Thermostatic Valve with Two-Way Diverter

Finished Wall

1/2" min.

4/5"

1-3/4"

3.00"

1/8"

1.0S8251T

5-3/4" x 3-3/4"

NOTE: MUST purchase Showerhead, Arm, Flange, and other options separately.

\*NOTE: Stem and All-Thread Tube will be sent with Handle Trim.

1/2" NPT Inlets

Stops

4-1/8"

REF. ONLY