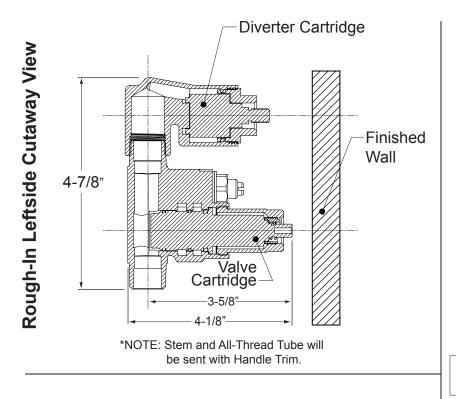

1.0S8251T

5-3/4" x 3-3/4"

NOTE: MUST purchase Showerhead, Arm, Flange, and other options separately.

\*NOTE: Stem and All-Thread Tube will be sent with Handle Trim.

1/2" NPT Inlets

Stops

4-1/8"

REF. ONLY