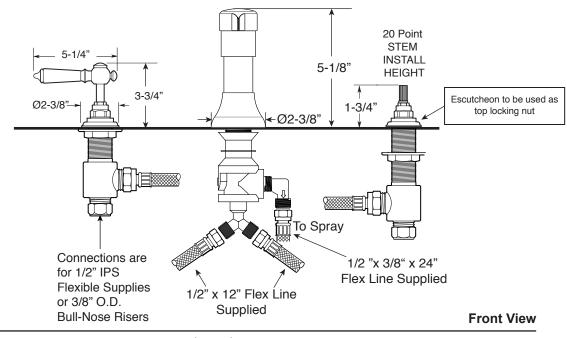

## Specifications

**FEATURES: Deck Mount Bidet Set** 

- · All brass construction.
- Hot & Cold valves and integral Vacuum Breaker/Diverter require 1-1/4"
- · Includes pop-up drain assembly with overflow. Longer ball rod available on request. P/N: APS.11.019
- Diverter controls water flow between douche spray & flushing rim.
- 1/4-turn ceramic disc valve cartridges for handles.
- Available in all finishes. Warranty varies according to finish selection.
- · Certified to meet and/or exceed the following codes and standards: ASME A112.18.1/CSAB125.1-2012.