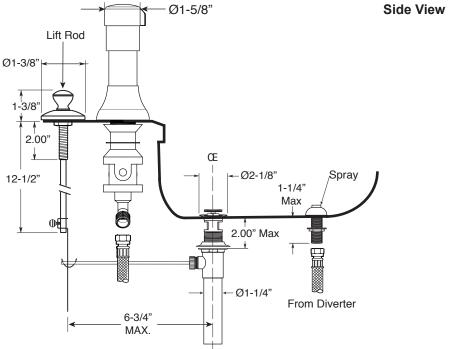

## Specifications

**FEATURES: Deck Mount Bidet Set** 

- · All brass construction.
- Hot & Cold valves and integral Vacuum Breaker/Diverter require 1-1/4"
- · Includes pop-up drain assembly with overflow. Longer ball rod available on request. P/N: APS.11.019
- Diverter controls water flow between douche spray & flushing rim.
- 1/4-turn ceramic disc valve cartridges for handles.
- Available in all finishes. Warranty varies according to finish selection.
- · Certified to meet and/or exceed the following codes and standards: ASME A112.18.1/CSAB125.1-2012.