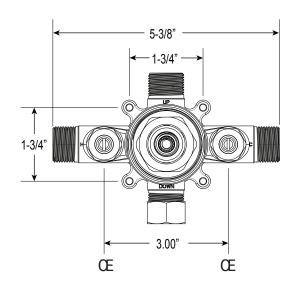

## **FRONT VIEW**

\*Note: Stem and all-thread tube will be sent with handle trim.