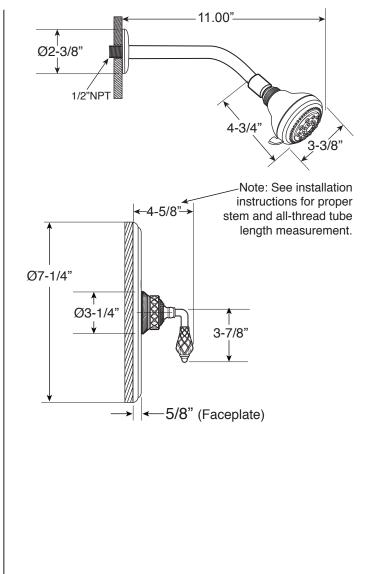

# FEATURES:

- Forged brass construction
- Valve cartridge 18.30.893
- · Adjustable hot limit safety stop
- Reversible cartridge
- 5.6 GPM @ 45 PSI
- · Includes showerhead, arm, and flange
- Certified to meet or exceed the following codes and standards: ASME A112.18.1/CSAB 125.1-2012

# Series 3200

Pressure Balance Shower Set

1.006564 (1.006564T - Trim Only)

#### Luxembourg Handle

16 pt.