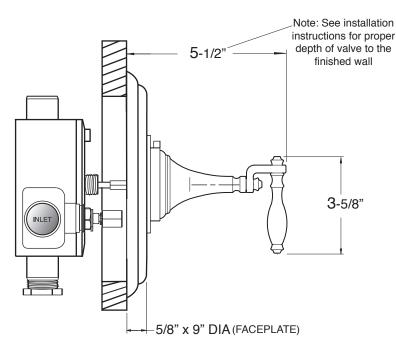

## 3/4" Thermostatic with Integral Stops

Valve & Trim
Toronto Handle

1.002097D (1.002097DT Trim Only)

SIDE VIEW - INSTALLED

SIDE VIEW - VALVE ONLY

Note: Measurements are subject to change or cancellation. No responsibility is assumed for use of superseded or voided pages.