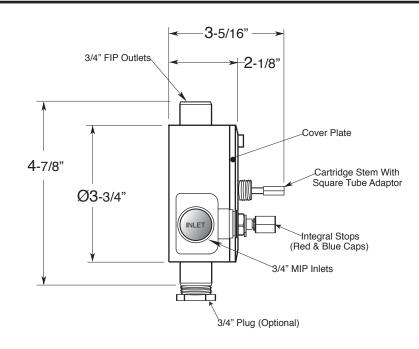

## 3/4" Thermostatic with Integral Stops

Valve & Trim
Toronto Handle

1.002097D (1.002097DT Trim Only)

SIDE VIEW - INSTALLED

SIDE VIEW - VALVE ONLY

Note: Measurements are subject to change or cancellation. No responsibility is assumed for use of superseded or voided pages.