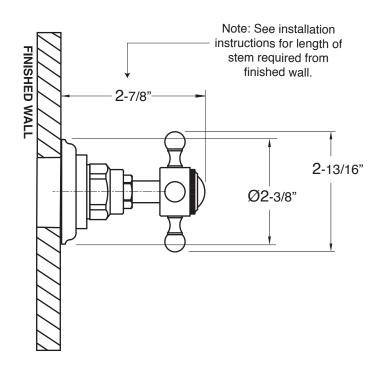

## Specifications

**Trim for Wall Valve** 

## **FEATURES:**

All brass construction.

- Solid brass style handles.
- · Available in all finishes. Warranty varies according to finish selection.
- Certified to meet or exceed the following codes and standards: ASME A112.18.1/CSAB 125.1-2012.

1.007887T

Trim Only

Sussex Handle



For this 16pt handle and trim, use with the following valves:

18.30.020 - 1/2" Volume Control - Replacement Cartridge: 18.30.036

18.30.023 - 3/4" Volume Control - Replacement Cartridge: 18.30.011

18.30.255 - 3 Port In-Wall Diverter - Replacement Cartridge: 18.30.259

18.30.253 - 4 Port In-Wall Diverter - Replacement Cartridge: 18.30.257