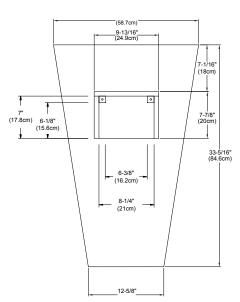

NOTE: Maximum width of door open - Upper 28-3/8" (72cm) Maximum width of door open - Lower 18-1/4" (46.2cm)

## **BACK**