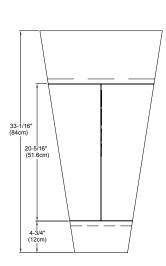

MODEL: 034723-FINISH SPECIFICATION SHEET CONTEMPO COLLECTION

Oval cabinet with inside Glass shelf Matching finish throughout the interior - Glossy White (E23) Matching Mirror, Medicine Cabinet and Wall Cabinet

All Ronbow cabinets are made of solid hardwood or hardwood plywood and meet strict CARB Standards. No particle Board or Micro-Density Fiberboard (MDF) are used.

Available finishes: Available tops:

**GLOSSY WHITE E23** LEONIE CERAMIC SINKTOP **CINNAMON F08** LEONIE STONE COUNTER DARK CHERRY H01 LEONIE UNDERCOUNTER SINK

NOTE: Maximum width of door open - Upper 28-3/8" (72cm) Maximum width of door open - Lower 18-1/4" (46.2cm)





## FRONT



## SIDE



## **BACK**