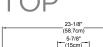

NOTE: Maximum width of door open - Upper 28-3/8" (72cm) Maximum width of door open - Lower 18-1/4" (46.2cm)