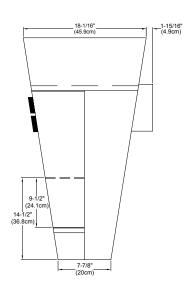

MODEL: 034723-FINISH SPECIFICATION SHEET CONTEMPO COLLECTION

Oval cabinet with inside Glass shelf Matching finish throughout the interior - Glossy White (E23) Matching Mirror, Medicine Cabinet and Wall Cabinet

All Ronbow cabinets are made of solid hardwood or hardwood plywood and meet strict CARB Standards. No particle Board or Micro-Density Fiberboard (MDF) are used.

Available finishes: Available tops:

**GLOSSY WHITE E23** LEONIE CERAMIC SINKTOP **CINNAMON F08** LEONIE STONE COUNTER DARK CHERRY H01 LEONIE UNDERCOUNTER SINK

NOTE: Maximum width of door open - Upper 28-3/8" (72cm) Maximum width of door open - Lower 18-1/4" (46.2cm)





## FRONT



## SIDE



## **BACK**