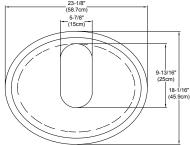

MODEL: 034723-FINISH SPECIFICATION SHEET CONTEMPO COLLECTION

Oval cabinet with inside Glass shelf Matching finish throughout the interior - Glossy White (E23) Matching Mirror, Medicine Cabinet and Wall Cabinet