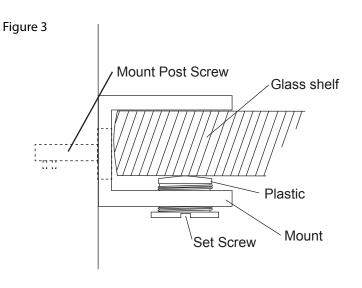

**Step 3 :** Turn Phillips head mount post screw clockwise 90° or til tight

See Figure 2.

**Step 4:** Insert glass shelf into mounts

See Figure 3.