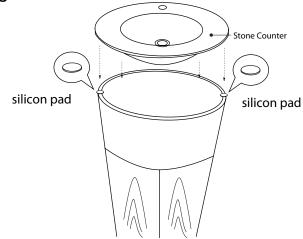

See Figure 2.

Figure 2.

**Step 3 :** Secure top & back splash to cabinet by using adhesive caulk

See Figure 3.

Figure 3.

Model: 034723-F08 Sink: 200555 Countertop: 307023

034723-H01 218023 367023

Contempo Collection