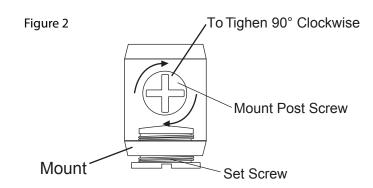

**Step 3 :** Turn Phillips head mount post screw clockwise 90° or til tight

See Figure 2.

**Step 4:** Insert glass shelf into mounts

See Figure 3.