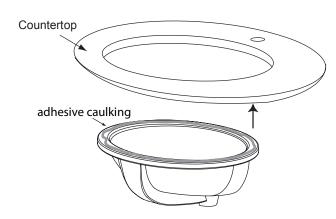

## For installing under counter sink and top

**Step 1:** Apply adhesive caulking around the topside of rim near the edge, Carefully raise sink in place, align, and press firmly

See Figure 1.

Figure 1.

**Step 2 :** Attach 4 undermount-clips to hold lavatory in place