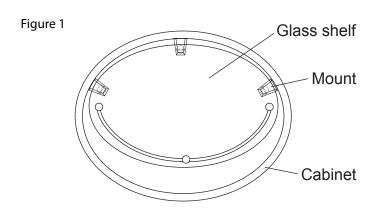

Model: 034723-F08

034723-H01

Contempo Collection

**Step 1:** Unpack glass shelf from styrofoam packaging

See Figure 1.

**Step 2:** Unscrew flat head setscrews in flass shelf mounts (3) located inside cabinet