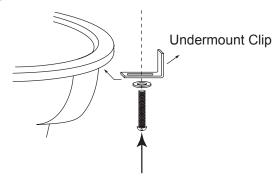

## For installing under counter sink and top

**Step 1:** Apply adhesive caulking around the topside of rim near the edge, Carefully raise sink in place, align, and press firmly

See Figure 1.

Figure 1.

**Step 2 :** Attach 4 undermount-clips to hold lavatory in place

See Figure 2.

Figure 2.

**Step 3 :** Secure top & back splash to cabinet by using adhesive caulk

See Figure 3.

Figure 3.

Model: 034723-F08 Sink: 200555 Countertop: 307023

034723-H01 218023 367023

Contempo Collection