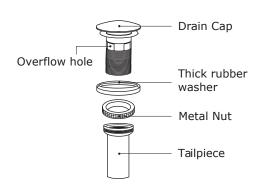

**Step 4 :** Place a generous portion of plumbers' putty under drain cap and insert whole drain body inside the bowl and through the coutertop

(there maybe a small beveled rubber washer packaged with your drain, please discard this and use plumbers' putty instead)

See Figure 4.

**Step 5 :** From under the drain, insert the thick rubber washer and screw on and tighten the metal nut. Remove excess plumbers' putty.

See Figure 5.

Figure 5.

Step 6: Attach p-trap to tailpiece.