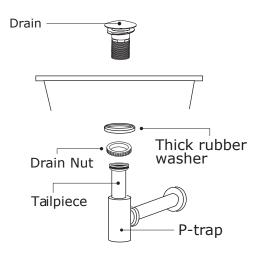

**Step 4 :** Place a generous portion of plumbers' putty under drain cap and insert whole drain body inside the bowl and through the coutertop

(there maybe a small beveled rubber washer packaged with your drain, please discard this and use plumbers' putty instead)

See Figure 4.

**Step 5 :** From under the drain, insert the thick rubber washer and screw on and tighten the metal nut. Remove excess plumbers' putty.

See Figure 5.

Figure 5.

Step 6: Attach p-trap to tailpiece.