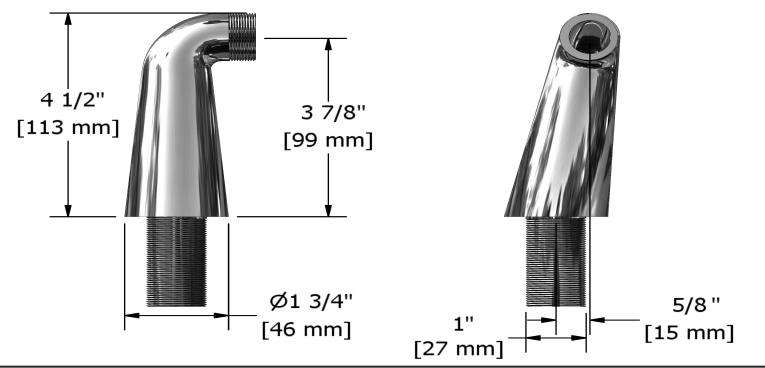

10 cm (4") high deck-mount riser pair, ½" off-set **TU99** 

## **Descriptions**

- ¾" outlet male
- ½" inlet female NPT
- Pair