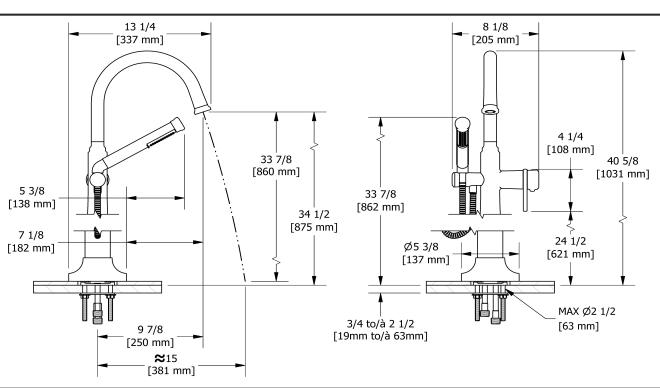

2-way Type T (thermostatic) coaxial floor-mount tub filler with hand shower

## **Descriptions**

- 2 check valves
- Trim only
- 1-jet hand shower/scale-free
- Thermostatic coaxial cartridge with check valves