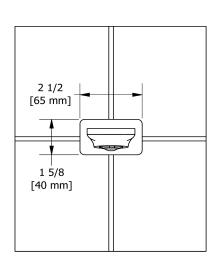

# **Specifications**

## **Descriptions**

- ½" copper slip fit inlet
- Brass

### **Available colors**

• C : Chrome

• BN: Brushed Nickel (PVD)

• BK : Black

## **Certifications**

- CSA B125.1
- ASME A112.18.1

cUPC®





#### Sizes, models and finishes may differ from thoses presented.

#### Warranty

This **Riobel Inc.** product you have purchased carries a Limited Lifetime Warranty on the chrome, PVD finish, blacks and all working parts and is guaranteed from the initial purchase date against all <u>manufacturing defects</u>. All other finishes, including plastic components, are guaranteed for one year. All electric and/or electronic parts are covered by a 5-year limited warranty.

#### **Customer Service**

Ontario, West Canada: 888-287-5354 Quebec, Maritimes, United States: 866-473-8442