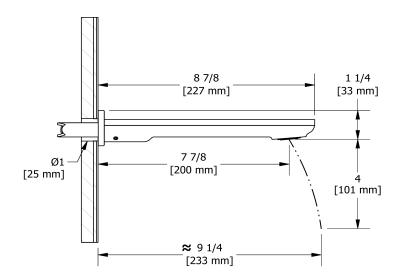

# **Specifications**

## **Descriptions**

- ½" copper slip fit inlet
- Brass

### **Available colors**

• C : Chrome

• BN: Brushed Nickel (PVD)

• BK : Black

## **Certifications**

- CSA B125.1
- ASME A112.18.1

cUPC®





#### Sizes, models and finishes may differ from thoses presented.

#### Warranty

This **Riobel Inc.** product you have purchased carries a Limited Lifetime Warranty on the chrome, PVD finish, blacks and all working parts and is guaranteed from the initial purchase date against all <u>manufacturing defects</u>. All other finishes, including plastic components, are guaranteed for one year. All electric and/or electronic parts are covered by a 5-year limited warranty.

#### **Customer Service**

Ontario, West Canada: 888-287-5354 Quebec, Maritimes, United States: 866-473-8442