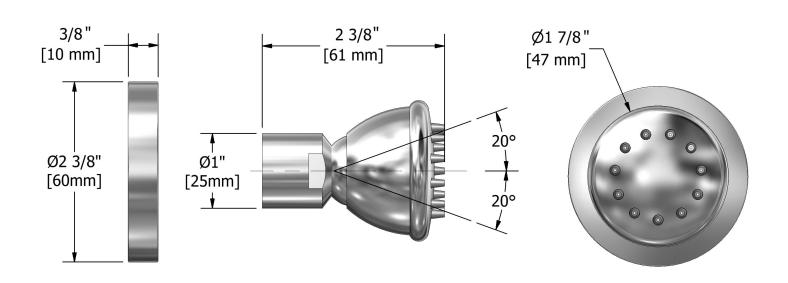

# **Specifications**

## **Descriptions**

- ½" inlet female NPT
- Directional
- Scale-free

#### Available flow

• 2 à/to 6 L/min, 0.5 à/to 1.6 gpm (US) 60psi