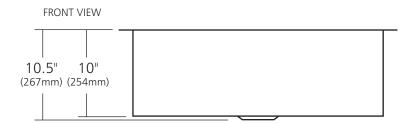

### **PRODUCT DETAILS**

- 33" x 21" x 10.5" OD (838mm x 533mm x 267mm)
- 30" x 18" x 10" ID (762mm x 457mm x 254mm)
- Hand hammered 16 gauge recycled copper
- 3.5" (89mm) drain opening
- Dimensions are not exact and may vary  $\pm .5$ " (13mm)