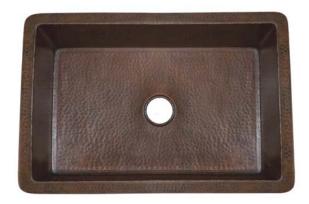

# **COCINA 33**

Cocina Series

CPK272 Antique CPK572 Brushed Nickel

### **PRODUCT DETAILS**

- 33" x 21" x 10.5" OD (838mm x 533mm x 267mm)
- 30" x 18" x 10" ID (762mm x 457mm x 254mm)
- Hand hammered 16 gauge recycled copper
- 3.5" (89mm) drain opening
- Dimensions are not exact and may vary  $\pm .5$ " (13mm)