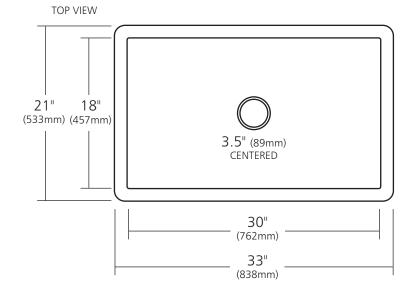

### **PRODUCT DETAILS**

- 33" x 21" x 10.5" OD (838mm x 533mm x 267mm)
- 30" x 18" x 10" ID (762mm x 457mm x 254mm)
- Hand hammered 16 gauge recycled copper
- 3.5" (89mm) drain opening
- Dimensions are not exact and may vary  $\pm .5$ " (13mm)