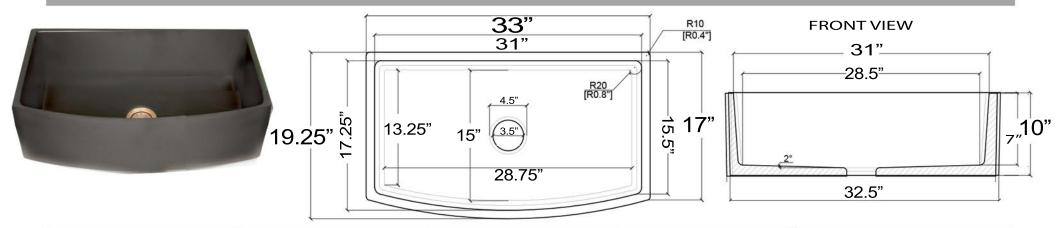

## Vineyard Collection

Premium Curved Apron Fireclay Farmhouse Sink

MODEL:

FCFS3320CA-C

www.NantucketSinksUSA.com info@nantucketsinksusa.com

| Overall Dimensions | Interior Bowl                                            | Apron Height | Bowl Depth                 | Drain Dimensions |
|--------------------|----------------------------------------------------------|--------------|----------------------------|------------------|
| 33 x 19.25 x 10"   | 31" x 17.25" top /front<br>28.75" x 13.25" bottom / side | 10"          | 9" at center<br>7" at side | 3.5" Opening     |

## **FEATURES**

- Premium Fireclay Sink with curved apron front
- Drain is not included, may require extended flange/ferrule
- Optional Bottom Grid: BG-FC3320CA
- Made in Italy Limited Warranty

## Please Be Advised

- (Nominal Dimensions\*) Actual Dimensions may vary by 1/2"
- Template Not included
- Custom/Apron Cabinet Required- internal cradle to support sink
- Very Heavy 2 Person lift Recommended