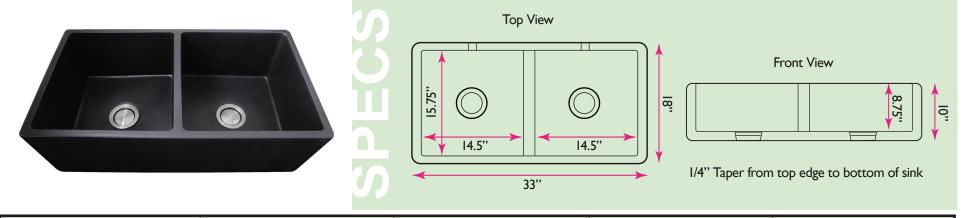

## **Vineyard Collection**

Premium Fireclay Farmhouse Apron Kitchen Sink

model:

FCFS3318D-MatteBlack

www.NantucketSinksUSA.com info@nantucketsinksusa.com

| OVERALL DIMENSIONS | INTERIOR BOWL(S) | APRON HEIGHT | BOWL DEPTH | DRAIN DIMENSIONS |
|--------------------|------------------|--------------|------------|------------------|
| 33" x 18" x 10"    | 14.5" x 15.75"   | 10"          | 8.75"      | 3.5" Opening     |