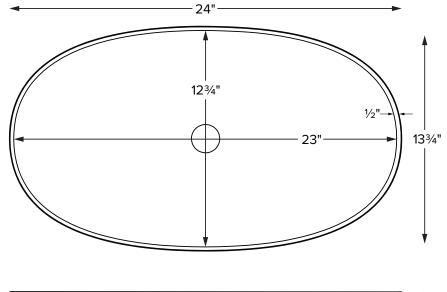

## Michelina

Base dimensions on counter top:  $12\frac{1}{2} \times 8\frac{1}{4}$ Always measure sink on-site to ensure cut-out accuracy.

| model 601         |  |  |
|-------------------|--|--|
| 24" x 13.75" x 6" |  |  |
| VESSEL STYLE      |  |  |
| Mineral Composite |  |  |
| 18 lbs / 8 kg     |  |  |