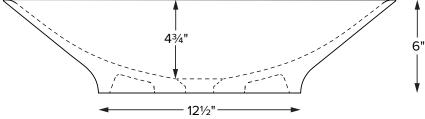

## Michelina

Base dimensions on counter top:  $12\frac{1}{2} \times 8\frac{1}{4}$ Always measure sink on-site to ensure cut-out accuracy.

| model 601         |  |  |
|-------------------|--|--|
| 24" x 13.75" x 6" |  |  |
| VESSEL STYLE      |  |  |
| Mineral Composite |  |  |
| 18 lbs / 8 kg     |  |  |