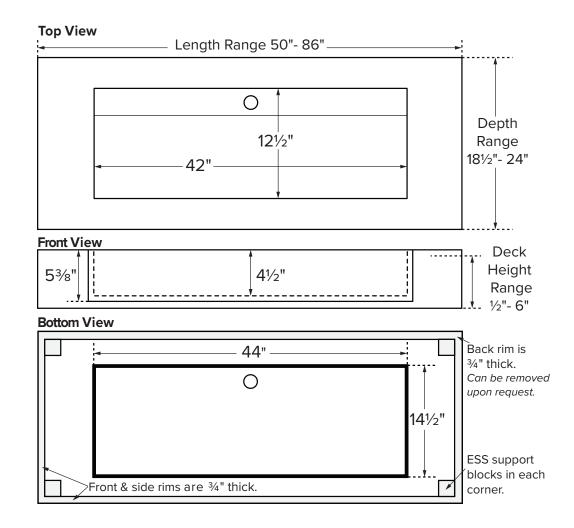

Visit https://configurator.mtibaths.com to create your custom counter-sink.

Boutique Collection Counter-Sinks

Wymara 4 CS

MODEL 874

Bowl: 42" x 12.5"

WALL MOUNT or VANITY MOUNT

SculptureStone®

## **ORDERING AND INSTALLATION**

- Due to the handcrafted nature of this product, please allow for a tolerance of ±1/4" for overall dimensions and ±1/2" for bowl placement.
- Corner support blocks are necessary only when deck height is over 1".
- All sides planned to install against a wall or other structure will be unfinished. Sides indicated as visible on order will be finished. .
- Carefully review inside vanity specifications to ensure that there is proper clearance to accommodate the bowl, drain and optional integrated overflow, if applicable.
- Please take into consideration the thickness of material under the countertop when positioning sink bowl, using a deck-mounted faucet or adding an integrated overflow.
- Outside of overflow housing protrudes approx. 3/4" from the bowl and may impact bowl placement.