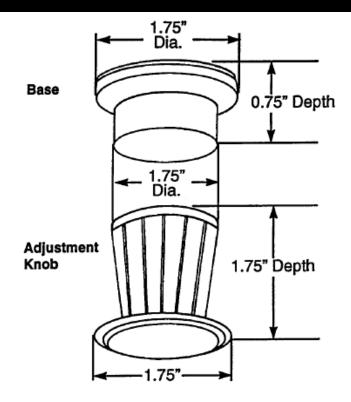

# **Shower Rods Technical Specification**

## **Adjustable Shower Rod Flange Set**

52-F, 54-F

#### **Stock Numbers:**

□ 52-F – Adjustable Shower Rod Flange Set

Polished Chrome Finish White Foot Pads Fits 1" Diameter Rod

 54-F – Adjustable Shower Rod Flange Set

Polished Chrome Finish White Foot Pads Fits 1" Diameter Rod

#### **Materials:**

**52-F Flanges** are cast from the highest quality zinc alloy (zamac). Castings are triple plated in a polished chrome finish. Flange feet are white rubber.

**54-F Flanges** are molded plastic. Castings are triple plated in polished chrome. Flange feet are white rubber.

## **Dimensions:**



### **Installation Instructions:**

- Place flanges on both ends of shower rod.
- 2. Position rod assembly in desired location.
- 3. Tighten assembly against walls by twisting adjustment knob counter clockwise.

| Stock Number:           | _Shower | Rod Flanges |
|-------------------------|---------|-------------|
| By Creative Specialties |         | _           |



25300 AL MOEN DRIVE • NORTH OLMSTED, OH 44070 CORPORATE HEADQUARTERS: (800) 321-8809 • FAX: (800) 848-6636 INTERNATIONAL: (440) 962-2000 • FAX: (440) 962-2726 CUSTOMER SERVICE (USA): 800-882-0116 • FAX: (888) 379-2720 WWW.MOEN.COM