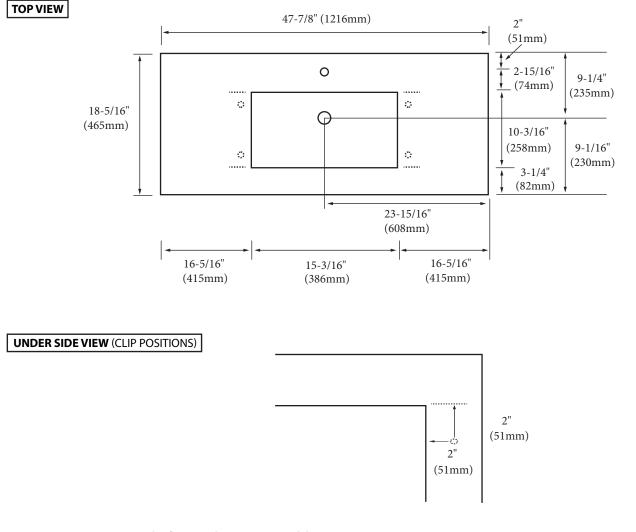

### FEATURES

- Design: Quartzstone Countertop
- Material: Quartz composite.
- Dimension: 47-7/8" (1216 mm)L x 18-5/16" (465 mm)W x 1-1/4" (30 mm)H
- Basin cut-out for Madeli under mount sink CB-1813.
- Faucet hole(s): Single or 8" widespread.
- Backsplash is not included.
- Packaging Dimensions: 51" (1295 mm) x 21" (534 mm) x 4" (102 mm)
- Gross Weight: 76 lbs (35 kg)

### **Model Numbers**

• QSA1812-48-110-XX - Single faucet (as shown)

• QSA1812-48-130-XX - 8" widespread