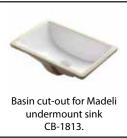

### FEATURES

- Design: Quartzstone Countertop
- Material: Quartz composite.
- Dimension: 47-7/8" (1216 mm)L x 18-5/16" (465 mm)W x 1-1/4" (30 mm)H
- Basin cut-out for Madeli under mount sink CB-1813.
- Faucet hole(s): Single or 8" widespread.
- Backsplash is not included.
- Packaging Dimensions: 51" (1295 mm) x 21" (534 mm) x 4" (102 mm)
- Gross Weight: 76 lbs (35 kg)