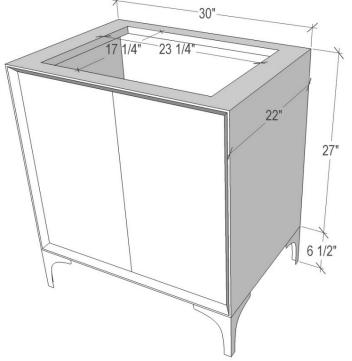

## **VAN30B-027**

30" BLACK LINEA WITH STAR HARDWARE

#### **DETAILS**

1" Plywood Construction

Gloss Finish

Full 3/4" Finished Back

Adjustable Interior Shelf

3 Way Adjustable European Soft Close Hinges

Multiple Leg Height Options

# 30" VANITY TOP OPTIONS (See Vanity Top Spec Sheet for Details)

Outside Diameter W 30" D 22" H 1.5"Includes 4" BacklashVT30W-0118" x 12" Sink Cutout with 1 Faucet HoleVT30W-0318" x 12" Sink Cutout with 3 Faucet Holes