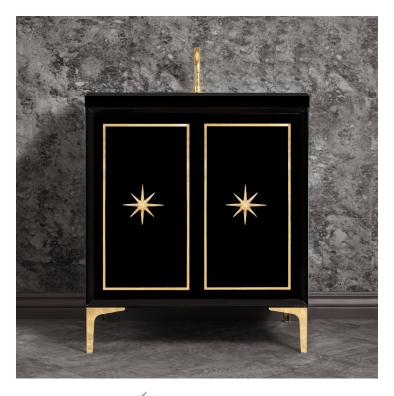

## **VAN30B-027**

30" BLACK LINEA WITH STAR HARDWARE

#### **DETAILS**

1" Plywood Construction

Gloss Finish

Full 3/4" Finished Back

Adjustable Interior Shelf

3 Way Adjustable European Soft Close Hinges

Multiple Leg Height Options

### HARDWARE AND LEG FINISH OPTIONS

PB Polished Brass
SB Satin Brass