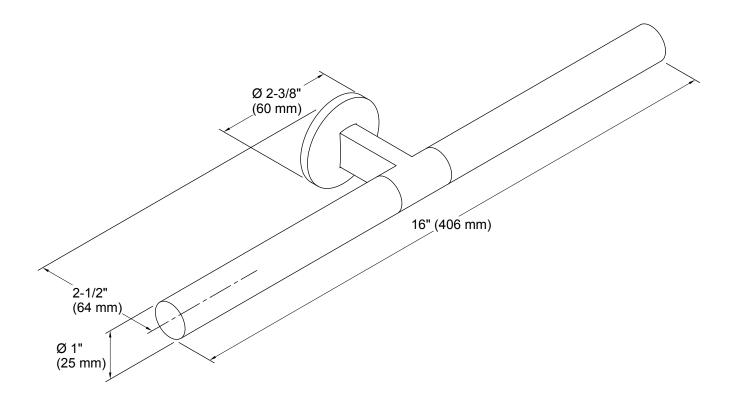

# **Components**<sup>™</sup>

Double Towel Arm K-78379

### **Features**

Coordinates with other products in the Components Collection.

### Material

- Premium metal construction.
- KOHLER finishes resist corrosion and tarnish.



## Codes/Standards

None Applicable

# KOHLER® Faucet Lifetime Limited Warranty

See website for detailed warranty information.

### **Available Color/Finishes**

Color tiles intended for reference only.

| Color | Code | Description     |
|-------|------|-----------------|
|       | CP   | Polished Chrome |
|       | BL   | Matte Black     |
|       | TT   | Titanium        |





# Components™

Double Towel Arm K-78379



### **Technical Information**

All product dimensions are nominal.

#### **Notes**

Install this product according to the installation instructions.

CAUTION: Risk of personal injury. Do not install these products in any area where they are likely to be used inadvertently as a grab bar or support bar. These products are not designed or intended for use as a grab bar or support bar.