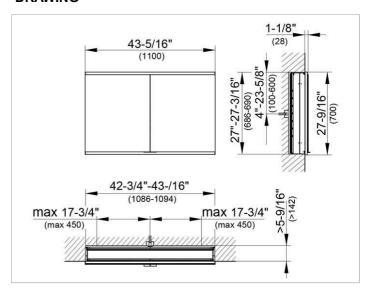

#### **DRAWING**

### **DIMENSION**

43,31 x 27,56 x 6,3 "

Warranty: KEUCO products are covered by a 5-year manufacturer's warranty, in effect from the date of purchase. During this time, proven product defects will be remedied free of charge. Warranty claims must be filed in writing, including a detailed description of the defect immediately after a defect has occurred. For a copy of our detailed product warranty policy, please contact us at office-usa@keuco.com.