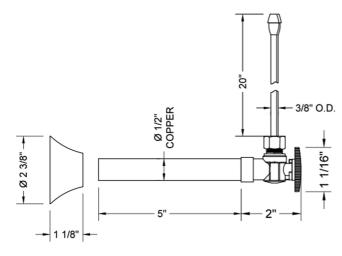

#### SPECIFICATION DRAWING:

| COMPONENTS                |      |
|---------------------------|------|
| DESCRIPTION               | QTY: |
| ANGLE VALVE - OVAL HANDLE | 2    |
| 3/8" O.D. SUPPLY TUBE     | 2    |
| ESCUTCHEON                | 2    |