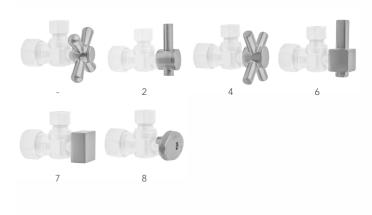

PN)    | Antique Brass (AB)  | Antique Copper (ACU)  |
| Oil-Rubbed Bronze (ORB) | Polished Brass (PB) | Polished Copper (PCU) |
| Vintage Bronze (VB)     | Satin Brass (SB)    | Matte Black (MBK)     |
| Satin Gold (SG)         | Polished Gold (PG)  | Black Nickel (BKN)    |
| Bombay Gold (BG)        | Jewelers Gold (JG)  | Europa Bronze (EB)    |
| White (WH)              | Sedona Beige (SDB)  | Tristan Brass (TB)    |
|                         |                     |                       |

Satin Cooper (SCU)

#### SPECIFICATION DRAWING:

| COMPONENTS                |      |
|---------------------------|------|
| DESCRIPTION               | QTY: |
| ANGLE VALVE - OVAL HANDLE | 2    |
| 3/8" O.D. SUPPLY TUBE     | 2    |
| ESCUTCHEON                | 2    |



# **AVAILABLE HANDLES:**