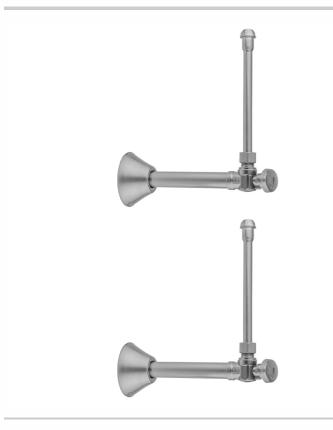

# Quarter Turn Angle Pattern 1/2" Copper (Sweat Fit) x 3/8" O.D. Faucet Supply Kit with Oval Handle, 20" Supply Tubes, Escutcheons

#### **FEATURES:**

- Complete Faucet Supply Kit
- Kit contains:
  - $\circ~$  (2) Quarter Turn Angle Pattern  $^{1}\!/_{2}$  " Copper (Sweat Fit) x  $^{3}\!/_{8}$  " O.D. Supply Valve with Oval P/N 629-8
  - (2) 20" Copper Supply Tubes P/N 662(2) Bell Escutcheons P/N 7116

#### SPECIFICATION DRAWING:

| COMPONENTS                |      |
|---------------------------|------|
| DESCRIPTION               | QTY: |
| ANGLE VALVE - OVAL HANDLE | 2    |
| 3/8" O.D. SUPPLY TUBE     | 2    |
| ESCUTCHEON                | 2    |