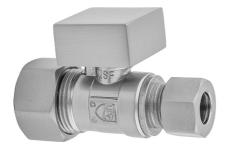

# Quarter Turn Straight Pattern 5/8" O.D. Compression (Fits 1/2" Copper) x 3/8" O.D. Supply Valve with Square Handle

### **FEATURES:**

- $\bullet\,$  Straight pattern  $^5/_8$  " O.D. compression fit x  $^3/_8$  " O.D. quarter
- 5/8" O.D. compression inlet x 3/8" O.D. outlet
  5/8" O.D. compression fits 1/2" copper tubing
- All brass body and stem