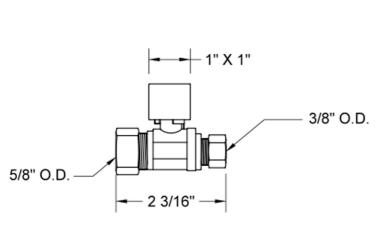

### **AVAILABLE FINISHES:**

| Polished Chrome (PCH)   | Satin Chrome (SC)   | Bronze Umber (BU)     |
|-------------------------|---------------------|-----------------------|
| Satin Nickel (SN)       | Pewter (PEW)        | Caramel Bronze (CB)   |
| Polished Nickel (PN)    | Antique Brass (AB)  | Antique Copper (ACU)  |
| Oil-Rubbed Bronze (ORB) | Polished Brass (PB) | Polished Copper (PCU) |
| Vintage Bronze (VB)     | Satin Brass (SB)    | Matte Black (MBK)     |
| Satin Gold (SG)         | Polished Gold (PG)  | Black Nickel (BKN)    |
| Bombay Gold (BG)        | Jewelers Gold (JG)  | Europa Bronze (EB)    |
| White (WH)              | Sedona Beige (SDB)  | Tristan Brass (TB)    |

#### SPECIFICATION DRAWING:

#### **AVAILABLE HANDLES:**

Unlacquered Brass (ULB) Satin Cooper (SCU)





## **COMPLIANCES:**

Complies with: ASME A112.18.1-2012/CSA B125.1-12