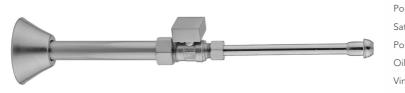

# Quarter Turn Straight Pattern 5/8" O.D. Compression (Fits 1/2" Copper) x 3/8" O.D. Faucet Supply Kit Square Handle, 20" Supply Tubes, Cover Tubes, Escutcheons Model #: 622-7-62CT-

## **FEATURES**:

- Complete Faucet Supply Kit
- Kit contains:
  - (2) Quarter Turn Straight Pattern <sup>5</sup>/<sub>8</sub>" O.D. Compression (Fits  $1/_2$ " Copper) x  $3/_8$ " O.D. Supply Valve with Square Handle P/ N 622-7
  - (2) 20" Copper Supply Tubes P/N 662
  - (2) Bell Escutcheons P/N 7116
  - (2) Cover Tubes P/N 579

### SPECIFICATION DRAWING:

| COMPONENTS                     |      |
|--------------------------------|------|
| DESCRIPTION                    | QTY: |
| STRAIGHT VALVE - SQUARE HANDLE | 2    |
| 3/8" O.D. SUPPLY TUBE          | 2    |
| 2 3/8" BELL ESCUTCHEON         | 2    |
| 5 1/4" COVER TUBE              | 2    |