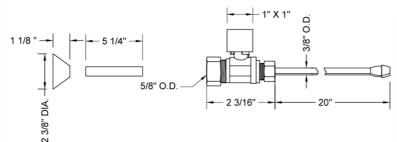

### SPECIFICATION DRAWING:

| COMPONENTS                     |      |
|--------------------------------|------|
| DESCRIPTION                    | QTY: |
| STRAIGHT VALVE - SQUARE HANDLE | 2    |
| 3/8" O.D. SUPPLY TUBE          | 2    |
| 2 3/8" BELL ESCUTCHEON         | 2    |
| 5 1/4" COVER TUBE              | 2    |