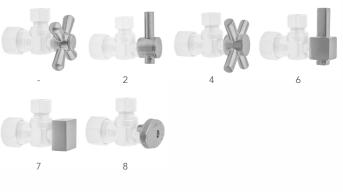

)    |
| Satin Gold (SG)         | Polished Gold (PG)  |
| Bombay Gold (BG)        | Jewelers Gold (JG)  |
| White (WH)              | Sedona Beige (SDB)  |
| Unlacquered Brass (ULB) | Satin Cooper (SCU)  |
|                         |                     |

# Bronze Umber (BU) Caramel Bronze (CB) Antique Copper (ACU) Polished Copper (PCU) Matte Black (MBK) Black Nickel (BKN) Europa Bronze (EB) Tristan Brass (TB)

Confidence from start to finish

### SPECIFICATION DRAWING:

| COMPONENTS                     |      |
|--------------------------------|------|
| DESCRIPTION                    | QTY: |
| STRAIGHT VALVE - SQUARE HANDLE | 2    |
| 3/8" O.D. SUPPLY TUBE          | 2    |
| 2 3/8" BELL ESCUTCHEON         | 2    |
| 5 1/4" COVER TUBE              | 2    |



**AVAILABLE HANDLES:**