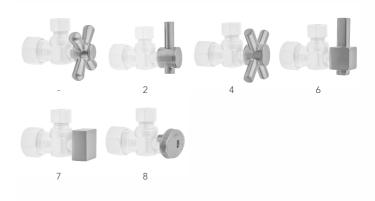

2) Quarter Turn Angle Pattern <sup>5</sup>/<sub>8</sub>" O.D. Compression (Fits  $1/_2$ " Copper) x  $3/_8$ " O.D. Supply Valve with Oval Handle P/N 621-8
  - (2) 20" Copper Supply Tubes P/N 662
  - (2) Escutcheons P/N 7463 (ULB P/N 6015)

#### **AVAILABLE FINISHES:**

Polished Chrome (PCH) Satin Nickel (SN) Polished Nickel (PN) Oil-Rubbed Bronze (ORB) Polished Brass (PB) Vintage Bronze (VB) Satin Gold (SG) Bombay Gold (BG) White (WH) Satin Cooper (SCU)

Satin Chrome (SC) Pewter (PEW) Antique Brass (AB) Satin Brass (SB) Polished Gold (PG) Jewelers Gold (JG) Sedona Beige (SDB)

Bronze Umber (BU) Caramel Bronze (CB) Antique Copper (ACU) Polished Copper (PCU) Matte Black (MBK) Black Nickel (BKN) Europa Bronze (EB) Tristan Brass (TB)

### SPECIFICATION DRAWING:



#### **AVAILABLE HANDLES:**