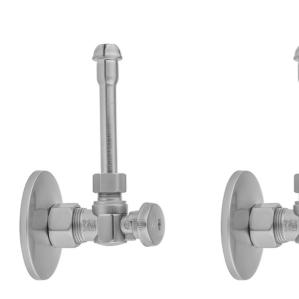

## **FEATURES:**

- Complete Faucet Supply Kit
- Kit contains:
  - (2) Quarter Turn Angle Pattern <sup>5</sup>/<sub>8</sub>" O.D. Compression (Fits  $1/_2$ " Copper) x  $3/_8$ " O.D. Supply Valve with Oval Handle P/N 621-8
  - (2) 20" Copper Supply Tubes P/N 662
  - (2) Escutcheons P/N 7463 (ULB P/N 6015)