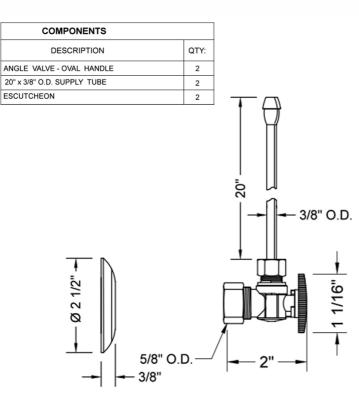

upply Kit
- Kit contains:
  - (2) Quarter Turn Angle Pattern <sup>5</sup>/<sub>8</sub>" O.D. Compression (Fits  $1/_2$ " Copper) x  $3/_8$ " O.D. Supply Valve with Oval Handle P/N 621-8
  - (2) 20" Copper Supply Tubes P/N 662
  - (2) Escutcheons P/N 7463 (ULB P/N 6015)

#### **AVAILABLE FINISHES:**

Polished Chrome (PCH) Satin Nickel (SN) Polished Nickel (PN) Oil-Rubbed Bronze (ORB) Polished Brass (PB) Vintage Bronze (VB) Satin Gold (SG) Bombay Gold (BG) White (WH) Satin Cooper (SCU)

Satin Chrome (SC) Pewter (PEW) Antique Brass (AB) Satin Brass (SB) Polished Gold (PG) Jewelers Gold (JG) Sedona Beige (SDB)

Bronze Umber (BU) Caramel Bronze (CB) Antique Copper (ACU) Polished Copper (PCU) Matte Black (MBK) Black Nickel (BKN) Europa Bronze (EB) Tristan Brass (TB)

### SPECIFICATION DRAWING:



#### **AVAILABLE HANDLES:**