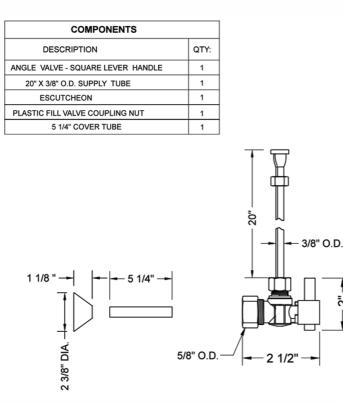

# Quarter Turn Angle Pattern 5/8" O.D. Compression (Fits 1/2" Copper) x 3/8" O.D. Toilet Supply Kit Square Lever Handle, 20" Supply Tube Cover Tube, Escutcheon Model #:621-6-72CT-

#### **FEATURES:**

- Complete Toilet Supply Kit
- Kit contains:
  - (1) Quarter Turn Angle Pattern <sup>5</sup>/<sub>8</sub>" O.D. Compression (Fits  $1/_2$ " Copper) x  $3/_8$ " O.D. Supply Valve with Square Lever Handle P/N 621-6
  - (1) 20" Copper Supply Tubes P/N 772
  - (1) Bell Escutcheon P/N 7116
  - (1) Cover Tube P/N 579

## SPECIFICATION DRAWING: