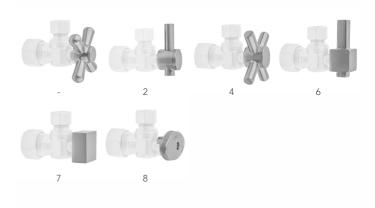

) Cover Tube P/N 579

### **AVAILABLE FINISHES:**

| Polished Chrome (PCH)   | Satin Chrome (SC)   |
|-------------------------|---------------------|
| Satin Nickel (SN)       | Pewter (PEW)        |
| Polished Nickel (PN)    | Antique Brass (AB)  |
| Oil-Rubbed Bronze (ORB) | Polished Brass (PB) |
| Vintage Bronze (VB)     | Satin Brass (SB)    |
| Satin Gold (SG)         | Polished Gold (PG)  |
| Bombay Gold (BG)        | Jewelers Gold (JG)  |
| White (WH)              | Sedona Beige (SDB)  |
| Unlacquered Brass (ULB) | Satin Cooper (SCU)  |

Bronze Umber (BU) Caramel Bronze (CB) Antique Copper (ACU) Polished Copper (PCU) Matte Black (MBK) Black Nickel (BKN) Europa Bronze (EB) Tristan Brass (TB)

Confidence from start to finish

## SPECIFICATION DRAWING:



#### **AVAILABLE HANDLES:**





~