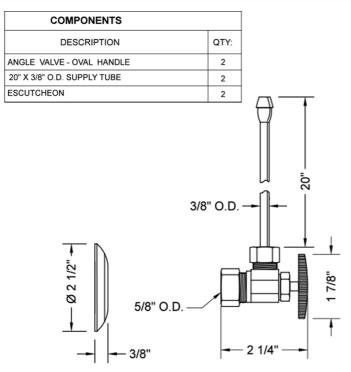

# Multi Turn Angle Pattern 5/8" O.D. Compression (Fits 1/2" Copper) x 3/8" O.D. Faucet Supply Kit with Oval Handle, 20" Supply Tubes, **Escutcheons** Model #:5812-62-

## **FEATURES:**

- Complete Faucet Supply Kit
- Kit contains:
  - $\circ$  (2) Multi Turn Angle Pattern  $\frac{5}{8}$ " O.D. Compression (Fits  $\frac{1}{2}$ " Copper) x <sup>3</sup>/<sub>8</sub>" O.D. Supply Valve with Oval Handle P/N 5812
  - (2) 20" Copper Supply Tubes P/N 662
  - (2) Escutcheons P/N 7463

### SPECIFICATION DRAWING: