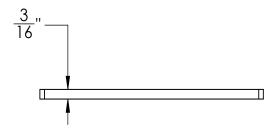

## XS 5:

- Criss-Cross pattern decorative plate
- Used with T 52 or T 54 throat
- 7 gauge 304L Stainless Steel