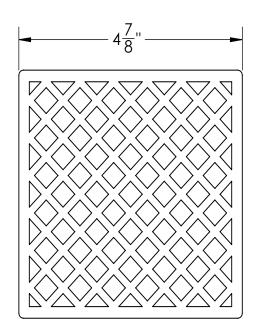

## XS 5:

- Criss-Cross pattern decorative plate
- Used with T 52 or T 54 throat
- 7 gauge 304L Stainless Steel

### Kits:

- X 5 (strainer and throat only)
- XD 5 (X 5 with 2" or 3" drain body)
- XDB 5 (X 5 with bonded flange)