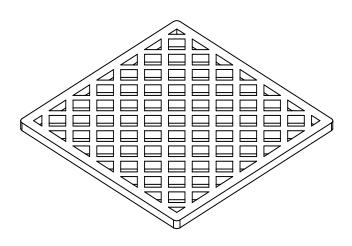

## XS 5:

- Criss-Cross pattern decorative plate
- Used with T 52 or T 54 throat
- 7 gauge 304L Stainless Steel