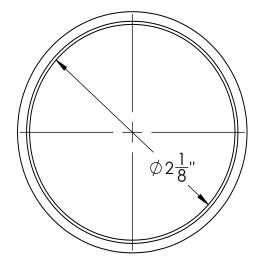

# TNAS-T Specifications ID Infinity Drain

Stainless Steel Tapered Thread Outlet

- Tapered Thread
- For stainless steel channels requiring a threaded outlet connection

## FCB Double Waterproofing Models

- FCBAS 25
- FCBAS 65
- FCBTIF 65
- FCBIG 65
- FCBSG 65
- FCBST

TNAS-T Tapered Threaded Outlet to be Bonded to Stainless Steel Channel using M1 ZSIKA Sealant