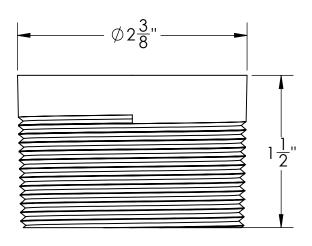

# TNAS-T Specifications ID Infinity Drain

Stainless Steel Tapered Thread Outlet

- Tapered Thread
- For stainless steel channels requiring a threaded outlet connection

## FCB Double Waterproofing Models

- FCBAS 25
- FCBAS 65
- FCBTIF 65
- FCBIG 65
- FCBSG 65
- FCBST

TNAS-T Tapered Threaded Outlet to be Bonded to Stainless Steel Channel using M1 ZSIKA Sealant