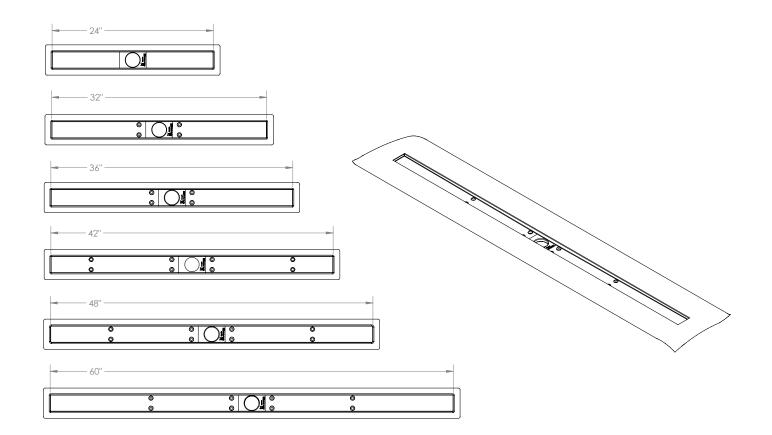

## Models (overall dimensions):

- FCS 6524: 26 1/8" L x 4 1/2" W x 4" H
- FCS 6532: 34 1/8" L x 4 1/2" W x 4" H
- FCS 6536: 38 1/8" L x 4 1/2" W x 4" H
- FCS 6542: 44 1/8" L x 4 1/2" W x 4" H
- FCS 6548: 50 1/8" L x 4 1/2" W x 4" H
- FCS 6560: 62 1/8" L x 4 1/2" W x 4" H