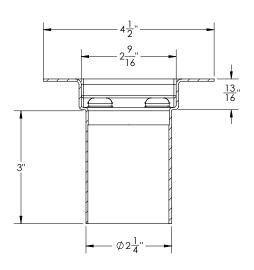

## FCS 65:

- Stainless steel flanged channel for FCS 65 Series
- Fixed Length NOT Site Sizable™
- FCS series linear drains are compliant with Schluter®-Kerdi shower system warranty. Warranty back by Infinity Drain.
- 2" No-hub outlet connection via rubber coupling (not included with channel)

## Models (overall dimensions):

- FCS 6524: 26 1/8" L x 4 1/2" W x 4" H
- FCS 6532: 34 1/8" L x 4 1/2" W x 4" H
- FCS 6536: 38 1/8" L x 4 1/2" W x 4" H
- FCS 6542: 44 1/8" L x 4 1/2" W x 4" H
- FCS 6548: 50 1/8" L x 4 1/2" W x 4" H
- FCS 6560: 62 1/8" L x 4 1/2" W x 4" H