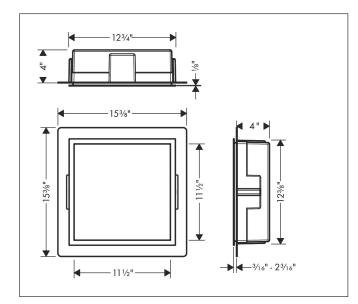

## Drawing

## **Features**

- · Consists of: wall niche with design frame, sealing set
- Body colour: Matt White
- Installation depth: 100 mm
- Where to use: new construction, renovation
- Easy to clean surface
- Suitable for use in wet areas
- Wall type: solid wall construction, drywall construction
- Material sealing set: Polystyrene (PS)
- Material wall niche: Stainless Steel 304 (1.4301)
- With 2 mm thick design frame
- Dimensions wall niche: 300 x 300 x 100 mm (HxWxD)
- Required dimensions for sealing set: 313 x 325 x 100 mm (Hx-WxD)