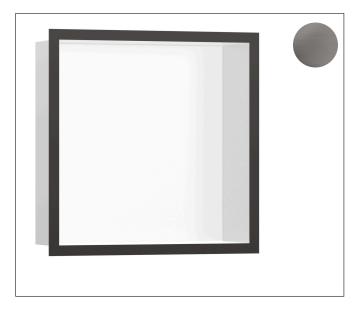

Brand hansgrohe XtraStoris Individual Wall niche Matt White with design frame 12"x 12"x 4" Art. Name Art. Nr. 56099340 Surface brushed black chrome Pos. 1

## **Product Picture**