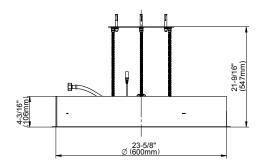

# Information

- Stainless steel
- Rainfall and mist functions
- Functions may be used separately or simultaneously
- Single LED light with 6 color variations
- Battery powered LED controller
- Rainfall flow rate  $\leq$  1.8 max gpm
- Mist flow rate  $\leq$  1.8 max gpm
- 147 no clog easy clean nozzles
- CALGreen

## Product Features

- Stainless steel
- Rainfall and mist functions
- Functions may be used separately or simultaneously
- Single LED light with 6 color variations
- Rainfall flow rate  $\leq$  1.8 max gpm
- Mist flow rate  $\leq 1.8$  max gpm
- 147 no clog easy clean nozzles