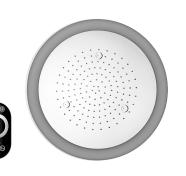

SHOWER Round Ceiling-Mounted Showerhead with LED G-8231

# Information

- Stainless steel
- Rainfall and mist functions
- Functions may be used separately or simultaneously
- Single LED light with 6 color variations
- Battery powered LED controller
- Rainfall flow rate  $\leq$  1.8 max gpm
- Mist flow rate  $\leq$  1.8 max gpm
- 147 no clog easy clean nozzles
- CALGreen

## Product Features

- Stainless steel
- Rainfall and mist functions
- Functions may be used separately or simultaneously
- Single LED light with 6 color variations
- Rainfall flow rate  $\leq$  1.8 max gpm
- Mist flow rate  $\leq 1.8$  max gpm
- 147 no clog easy clean nozzles