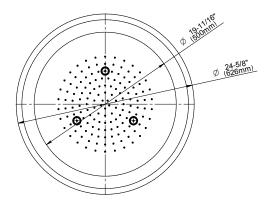

# Information

- Stainless steel
- Rainfall and mist functions
- Functions may be used separately or simultaneously
- Single LED light with 6 color variations
- Battery powered LED controller
- Rainfall flow rate  $\leq$  1.8 max gpm
- Mist flow rate  $\leq$  1.8 max gpm
- 147 no clog easy clean nozzles
- CALGreen

## Product Features

- Stainless steel
- Rainfall and mist functions
- Functions may be used separately or simultaneously
- Single LED light with 6 color variations
- Rainfall flow rate  $\leq$  1.8 max gpm
- Mist flow rate  $\leq 1.8$  max gpm
- 147 no clog easy clean nozzles