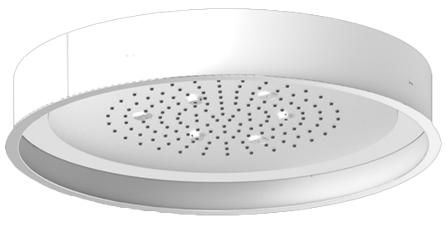

SHOWER Round Ceiling-Mounted Showerhead with LED G-8231

# Information

- Stainless steel
- Rainfall and mist functions
- Functions may be used separately or simultaneously
- Single LED light with 6 color variations
- Battery powered LED controller
- Rainfall flow rate  $\leq$  1.8 max gpm
- Mist flow rate  $\leq$  1.8 max gpm
- 147 no clog easy clean nozzles
- CALGreen

## Product Features

- Stainless steel
- Rainfall and mist functions
- Functions may be used separately or simultaneously
- Single LED light with 6 color variations
- Rainfall flow rate  $\leq$  1.8 max gpm
- Mist flow rate  $\leq 1.8$  max gpm
- 147 no clog easy clean nozzles