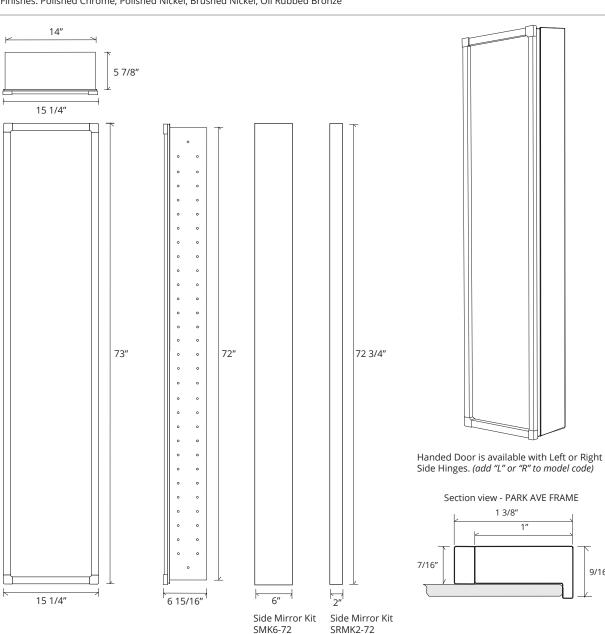

## FULL-LENGTH PARK AVE MIRRORED CABINET

## GC-1672-6-SC-PA

Side Mirror Kit - Order for Surface Mount, #SMK6-72; or Semi Recessed #SRMK2-72 Finishes: Polished Chrome, Polished Nickel, Brushed Nickel, Oil Rubbed Bronze

## **SPECIFICATIONS**

| Roughing-in Opening | 14 3/8" x 72 1/8" |
|---------------------|-------------------|
| Overall Dimensions  | 15 1/4" x 73"     |

9/16"

Not available with Beveled Mirror

GLASSCRAFTERS INC

Order for

Surface

Mount

Order for

Mount

Semi-Recessed

GLASSCRAFTERS, INC. 193 Veterans Blvd. Carlstadt, NJ 07072 1+ (800) 233-7362 (F) 1+ (888) 233-7362 sales@glasscraftersinc.com

**Products That Reflect Your Style**