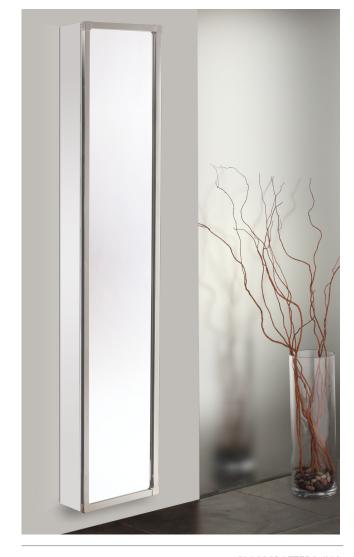

## FULL-LENGTH PARK AVE MIRRORED CABINET

## GC-1672-6-SC-PA

Side Mirror Kit - Order for Surface Mount, #SMK6-72; or Semi Recessed #SRMK2-72 Finishes: Polished Chrome, Polished Nickel, Brushed Nickel, Oil Rubbed Bronze