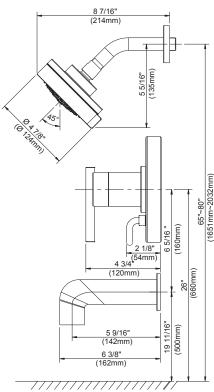

## **D511058TC** Parma<sup>®</sup> **Tub & Shower Trim Kit**

## Features/Benefits

- Includes Parma® 4 1/2" 5 Function Showerhead, D460064
- 1.75 gpm (6.6 L/min) Max Flow @ 80 psi
- 6" Metal Shower Arm
- Accommodates Back-to-Back Installation
- Finish-Matched Deep Wall Kit, D113001, Sold Separately
- Finish-Matched Shallow Wall Kit, GA663B11, Sold Separately

Standards & Certifications Flow Rate

Color Description

Chrome

Please see danze.com or current price list for available finishes. Finish is defined by additional suffix.

(Ø 60mm)

Name: Location: Contractor: