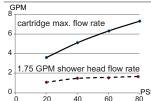

## Features/Benefits

- Includes Parma® 4 1/2" 5 Function Showerhead, D460064
- 1.75 gpm (6.6 L/min) Max Flow @ 80 psi
- 6" Metal Shower Arm
- Accommodates Back-to-Back Installation
- Finish-Matched Deep Wall Kit, D113001, Sold Separately
- Finish-Matched Shallow Wall Kit, GA663B11, Sold Separately

Standards & Certifications Flow Rate

Color Description

Chrome

Please see danze.com or current price list for available finishes. Finish is defined by additional suffix.

(Ø 60mm)

Name: Location: Contractor: