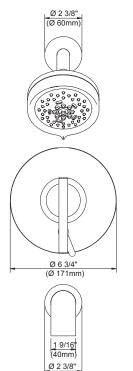

## Features/Benefits

- Includes Parma® 4 1/2" 5 Function Showerhead, D460064
- 1.75 gpm (6.6 L/min) Max Flow @ 80 psi
- 6" Metal Shower Arm
- Accommodates Back-to-Back Installation
- Finish-Matched Deep Wall Kit, D113001, Sold Separately
- Finish-Matched Shallow Wall Kit, GA663B11, Sold Separately

Standards & Certifications Flow Rate

Color Description

Chrome

Please see danze.com or current price list for available finishes. Finish is defined by additional suffix.

(Ø 60mm)

Name: Location: Contractor: