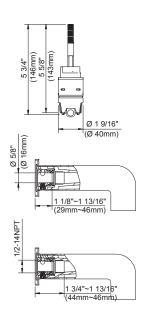

## Features/Benefits

- Includes Parma® 4 1/2" 5 Function Showerhead, D460064
- 1.75 gpm (6.6 L/min) Max Flow @ 80 psi
- 6" Metal Shower Arm
- Accommodates Back-to-Back Installation
- Finish-Matched Deep Wall Kit, D113001, Sold Separately
- Finish-Matched Shallow Wall Kit, GA663B11, Sold Separately

Standards & Certifications Flow Rate

Color Description

Chrome

Please see danze.com or current price list for available finishes. Finish is defined by additional suffix.

(Ø 60mm)

Name: Location: Contractor: