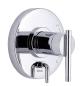

## **D511058TC** Parma<sup>®</sup> **Tub & Shower Trim Kit**

## Features/Benefits

- Includes Parma® 4 1/2" 5 Function Showerhead, D460064
- 1.75 gpm (6.6 L/min) Max Flow @ 80 psi
- 6" Metal Shower Arm
- Accommodates Back-to-Back Installation
- Finish-Matched Deep Wall Kit, D113001, Sold Separately
- Finish-Matched Shallow Wall Kit, GA663B11, Sold Separately