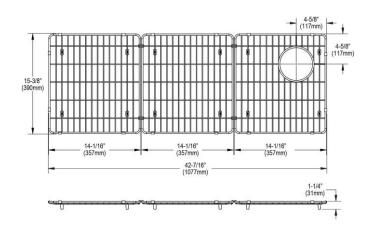

## PRODUCT SPECIFICATIONS

Elkay Circuit Chef Stainless Steel 42-7/16" x 15-3/8" x 1-1/4" Bottom Grid. Overall dimensions are 42-7/16" x 15-3/8" x 1-1/4".

Made of Stainless Steel

| Material:   | Stainless Steel             |
|-------------|-----------------------------|
| Finish:     | Stainless Steel             |
| Dimensions: | 42-7/16" x 15-3/8" x 1-1/4" |