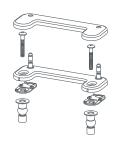

### AVAILABLE SPARE PARTS

**760234-100.XXX0A** — Universal Seat Mounting Kit includes top and bottom mounting hardware

**TOP MOUNT** 

**BOTTOM MOUNT** 