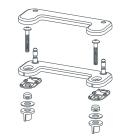

### AVAILABLE SPARE PARTS

**760234-100.XXX0A** — Universal Seat Mounting Kit includes top and bottom mounting hardware

**TOP MOUNT** 

**BOTTOM MOUNT** 