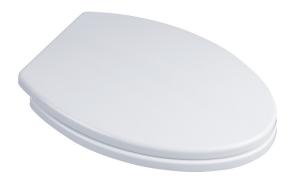

# TRANSITIONAL LUXURY TOILET SEAT

Convenient Slow-Close Feature

## **5024A15G.415** - Elongated

## **COLORS/FINISHES**

Canvas White (415)