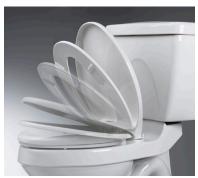

#### **FEATURES**

- **EVER-TITE**™ Stabilizing Hinge to prevent the seat from shifting side to side
- Slow-close seat and lid for user convenience
- Two Button-push Removable Seat for easier cleaning of the seat & bowl - No Tools Required
- EverClean® silver-based surface permanently inhibits the growth of stain and odor causing bacteria, mold and mildew on the surface. EverClean® surface does not protect against disease causing bacteria
- Transitional styled solid seat with cover can be installed from either the top or bottom of the bowl
- Universal Bowl Fit with Top & Bottom Mounting Hardware Included
- Durable Seats Made From Polypropylene Plastic
- Seat weighs 4.5 lbs. (2.05 kg)