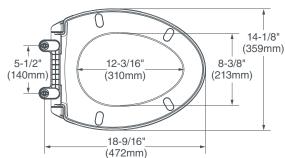

- Slow-close seat and lid for user convenience
- Two Button-push Removable Seat for easier cleaning of the seat & bowl - No Tools Required
- EverClean® silver-based surface permanently inhibits the growth of stain and odor causing bacteria, mold and mildew on the surface. EverClean® surface does not protect against disease causing bacteria
- Transitional styled solid seat with cover can be installed from either the top or bottom of the bowl
- Universal Bowl Fit with Top & Bottom Mounting Hardware Included
- Durable Seats Made From Polypropylene Plastic
- Seat weighs 4.5 lbs. (2.05 kg)

## **COLORS/FINISHES**

Canvas White (415)

### AVAILABLE SPARE PARTS

**760234-100.XXX0A** — Universal Seat Mounting Kit includes top and bottom mounting hardware



**TOP MOUNT** 



**BOTTOM MOUNT** 





## PART OF LIXIL