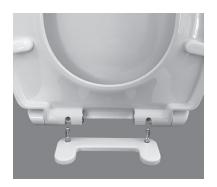

### AVAILABLE SPARE PARTS

**760234-100.XXX0A** — Universal Seat Mounting Kit includes top and bottom mounting hardware

**TOP MOUNT** 

**BOTTOM MOUNT** 