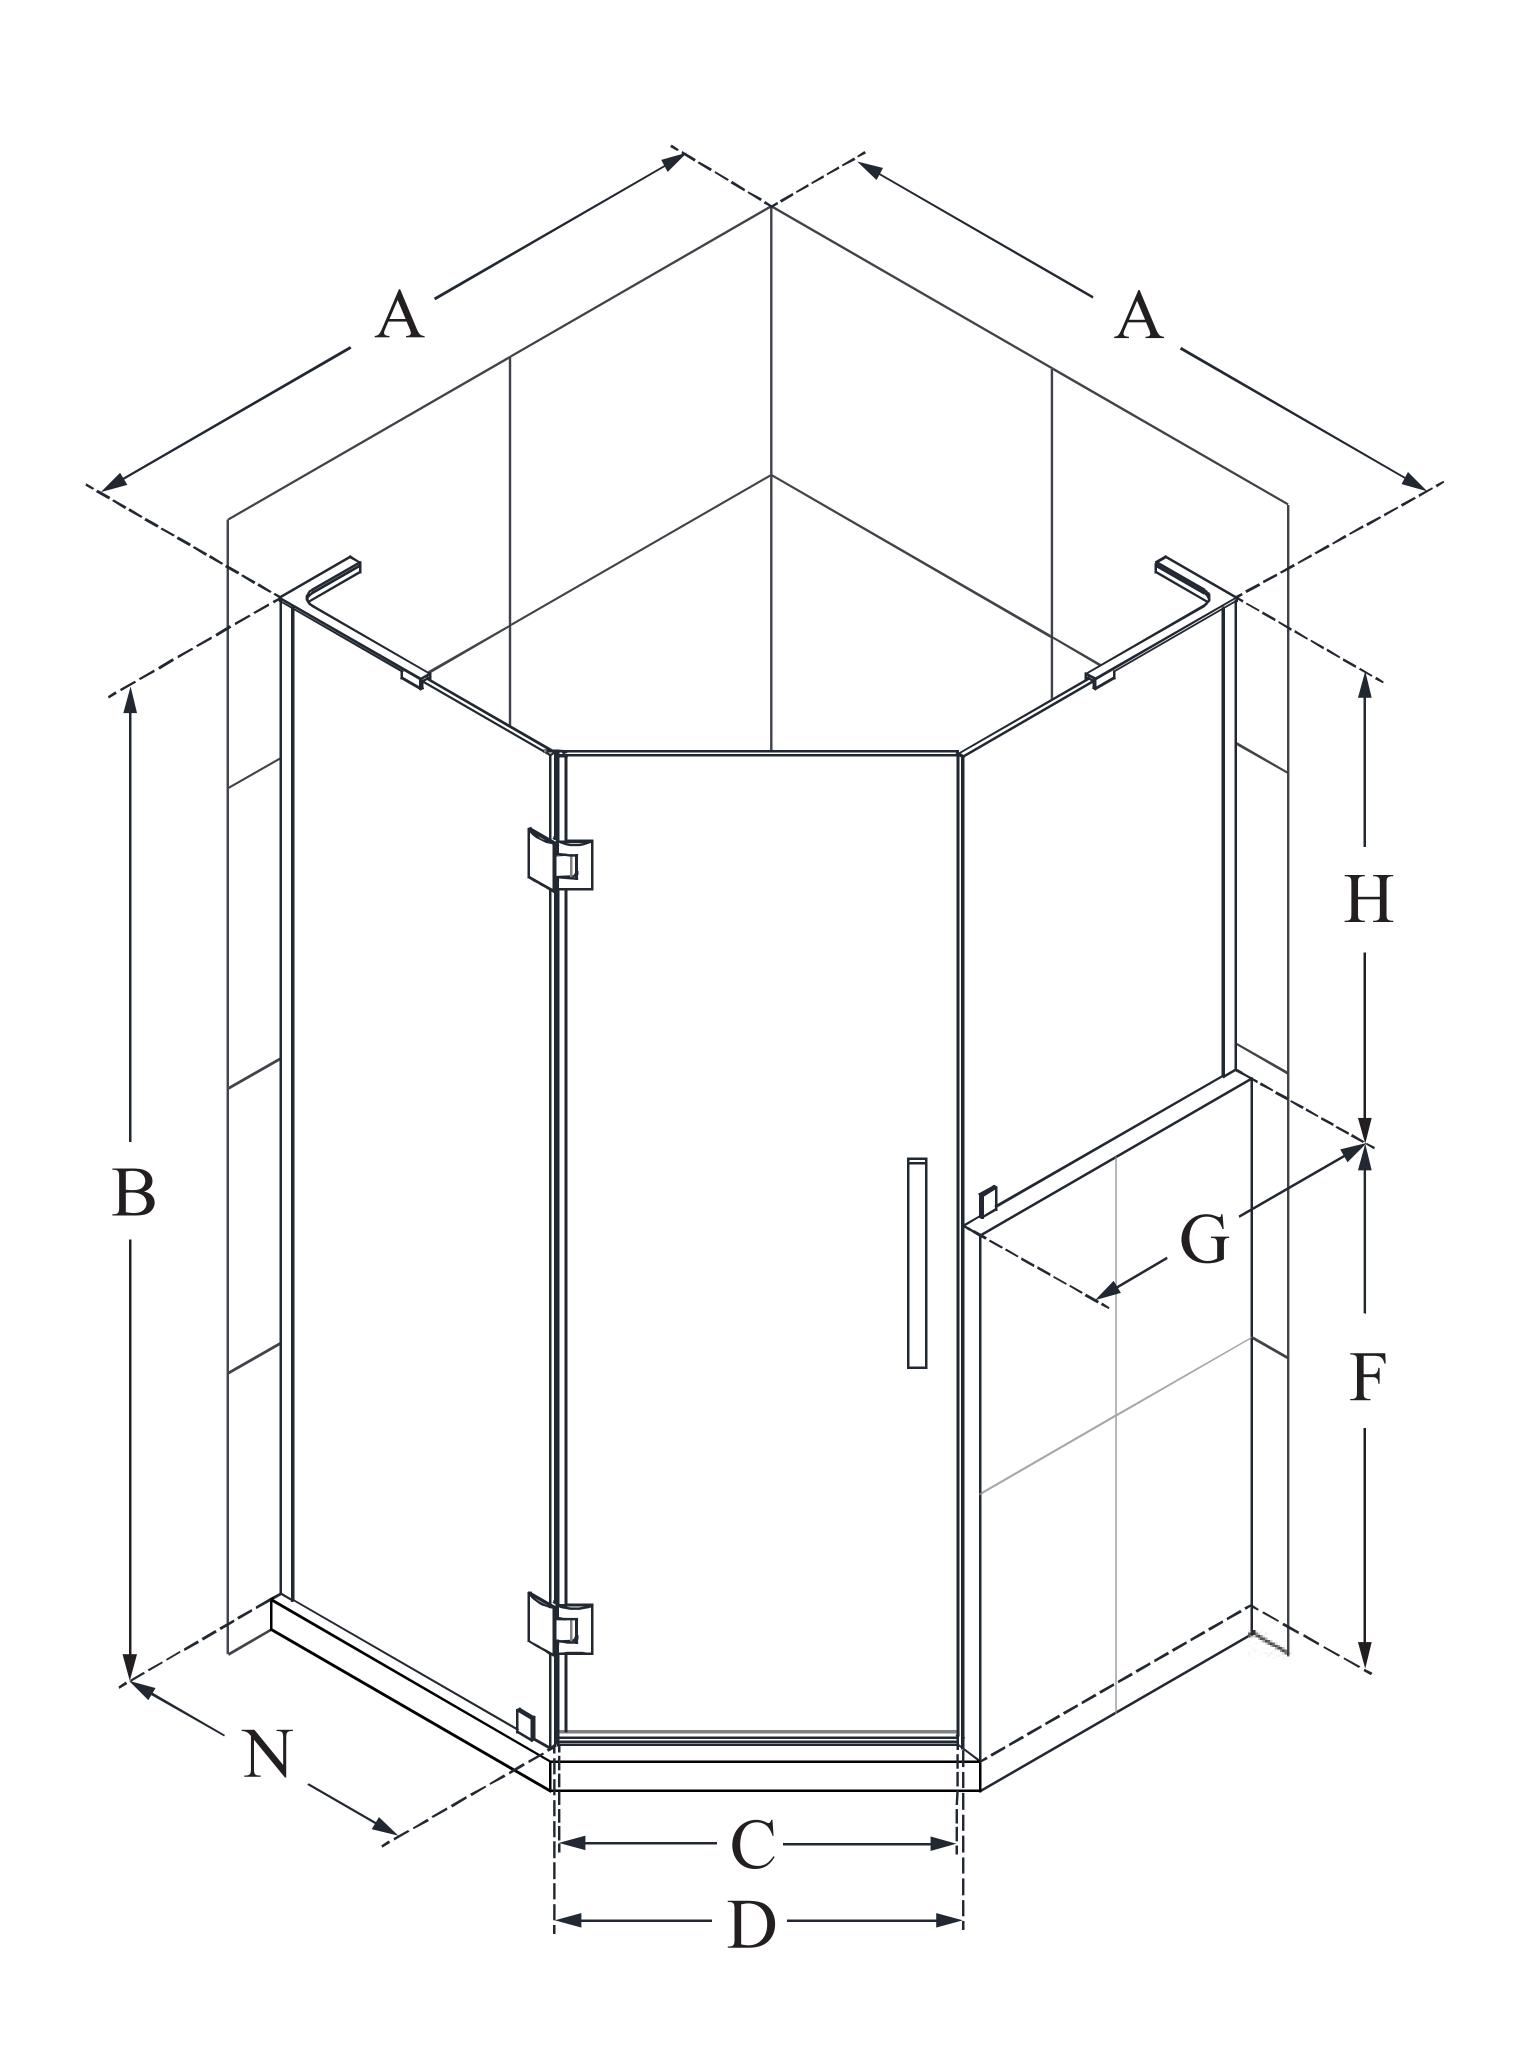

# CONFIGURATION DIMENSIONS:

A: 40 in.

**MODEL WIDTH** 

B: 72 in.

**MODEL HEIGHT** 

C: 23 1/8 in.

**ACCESS WIDTH** 

D: 23 5/8 in.

**DOOR WIDTH** 

A: 40 in.

**MODEL DEPTH** 

F: 38 in.

**BUTTRESS WALL HEIGHT** 

G: 223/4 in.

RETURN BUTTRESS PANEL WIDTH

H: 34 in.

**BUTTRESS GLASS HEIGHT** 

N: 225/8 in.

HINGE PANEL WIDTH

DreamLine reserves the right to update or modify the hardware or materials pictured without prior notice for the purpose of product improvement and customer satisfaction.